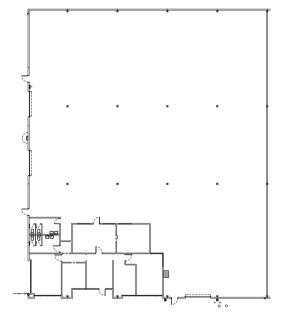

58 sq. ft. of office space
- Fully Refurbished, Seismically Retrofitted, New HVAC and New Roof
- 3 Ground Level Loading Doors
- 19' minimum warehouse ceiling (verify)
- 600 Amps 120-208 Volt Power; 3 Phase (verify)
- New Monument Signage along Blue Gum Street
- Large Exclusive Fenced Yard Area
- Fire Sprinklered
- Low and Reliable Anaheim Power Electrical Rates
- Immediate Access to Costa Mesa (55), Riverside (91) and Orange (57)
   Freeways
- Highly Desirable North Orange County location with ideal proximity to infrastructure, ports, airports and a strong labor pool





### TURNER CROSSING ANAHEIM

1341 Blue Gum Street, Anaheim, CA 92806

#### SITE PLAN



#### MAP







# SETH DAVENPORT SENIOR VICE PRESIDENT 714.935.2376 direct

714.935.2376 direct sdavenport@voitco.com Lic# 01413387



#### **ROB SOCCI**

EXECUTIVE VICE PRESIDENT 714.935.2314 direct rsocci@voitco.com Lic# 00936016

#### MITCH ZEHNER

EXECUTIVE VICE PRESIDENT 714.935.2307 direct mzehner@voitco.com Lic#00882464