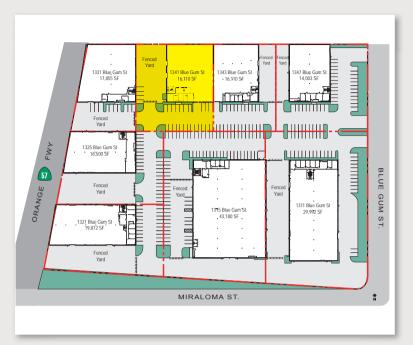

OSSING ANAHEIM

1341 Blue Gum Street, Anaheim, CA 92806

#### **FEATURES**

- An approximate 16,110 sq. ft. industrial building
- ± 1,958 sq. ft. of office space
- Fully Refurbished, Seismically Retrofitted, New HVAC and New Roof
- 3 Ground Level Loading Doors
- 19' minimum warehouse ceiling (verify)
- 600 Amps 120-208 Volt Power; 3 Phase (verify)
- New Monument Signage along Blue Gum Street
- Large Exclusive Fenced Yard Area
- Fire Sprinklered
- Low and Reliable Anaheim Power Electrical Rates
- Immediate Access to Costa Mesa (55), Riverside (91) and Orange (57)
   Freeways
- Highly Desirable North Orange County location with ideal proximity to infrastructure, ports, airports and a strong labor pool





### TURNER CROSSING ANAHEIM

1341 Blue Gum Street, Anaheim, CA 92806

#### SITE PLAN



#### MAP







# SETH DAVENPORT SENIOR VICE PRESIDENT 714.935.2376 direct

714.935.2376 direct sdavenport@voitco.com Lic# 01413387



#### **ROB SOCCI**

EXECUTIVE VICE PRESIDENT 714.935.2314 direct rsocci@voitco.com Lic# 00936016

#### MITCH ZEHNER

EXECUTIVE VICE PRESIDENT 714.935.2307 direct mzehner@voitco.com Lic#00882464