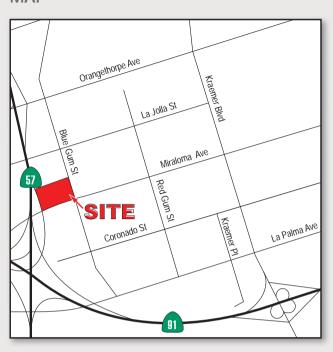

IM

1341 Blue Gum Street, Anaheim, CA 92806

#### **FEATURES**

- An approximate 16,110 sq. ft. industrial building
- ± 1,958 sq. ft. of office space
- Fully Refurbished, Seismically Retrofitted, New HVAC and New Roof
- 3 Ground Level Loading Doors
- 19' minimum warehouse ceiling (verify)
- 600 Amps 120-208 Volt Power; 3 Phase (verify)
- New Monument Signage along Blue Gum Street
- Large Exclusive Fenced Yard Area
- Fire Sprinklered
- Low and Reliable Anaheim Power Electrical Rates
- Immediate Access to Costa Mesa (55), Riverside (91) and Orange (57)
   Freeways
- Highly Desirable North Orange County location with ideal proximity to infrastructure, ports, airports and a strong labor pool





### TURNER CROSSING ANAHEIM

1341 Blue Gum Street, Anaheim, CA 92806

#### SITE PLAN



#### MAP







# SETH DAVENPORT SENIOR VICE PRESIDENT 714.935.2376 direct

714.935.2376 direct sdavenport@voitco.com Lic# 01413387



#### **ROB SOCCI**

EXECUTIVE VICE PRESIDENT 714.935.2314 direct rsocci@voitco.com Lic# 00936016

#### MITCH ZEHNER

EXECUTIVE VICE PRESIDENT 714.935.2307 direct mzehner@voitco.com Lic#00882464