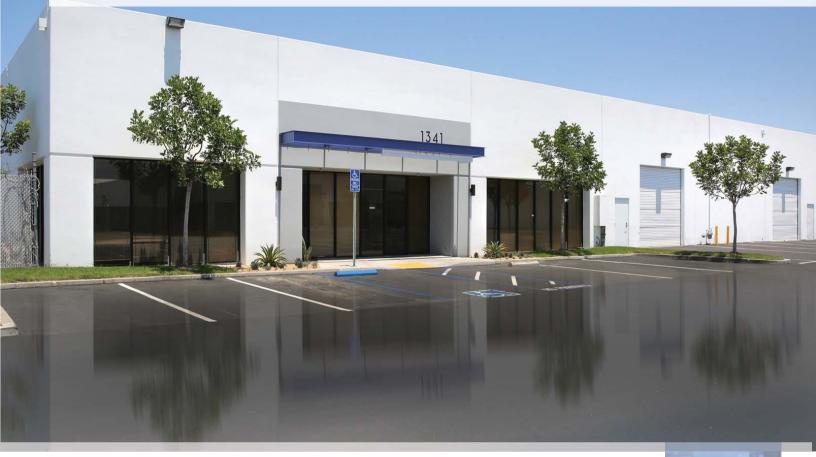

# ±16,110 SF FOR SALE OWNER / USER OPPORTUNITY IN ANAHEIM

## TURNER CROSSING ANAHEIM

1341 Blue Gum Street, Anaheim, CA 92806

#### **FEATURES**

- An approximate 16,110 sq. ft. industrial building
- ± 1,958 sq. ft. of office space
- Fully Refurbished, Seismically Retrofitted, New HVAC and New Roof
- 3 Ground Level Loading Doors
- 19' minimum warehouse ceiling (verify)
- 600 Amps 120-208 Volt Power; 3 Phase (verify)
- New Monument Signage along Blue Gum Street
- Large Exclusive Fenced Yard Area
- Fire Sprinklered
- Low and Reliable Anaheim Power Electrical Rates
- Immediate Access to Costa Mesa (55), Riverside (91) and Orange (57)
   Freeways
- Highly Desirable North Orange County location with ideal proximity to infrastructure, ports, airports and a strong labor pool