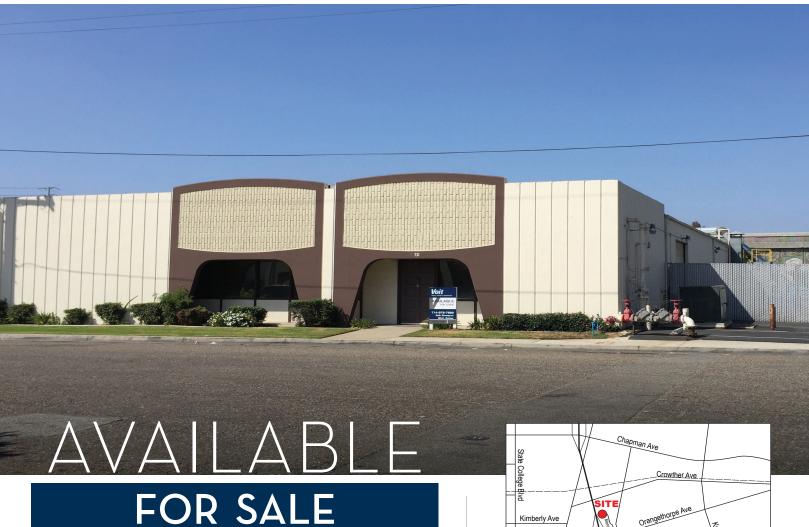

## +/-10,880 SF INDUSTRIAL BUILDING

### 731 MONROE WAY PLACENTIA, CA

- ±1,200 SF Office Space
- 16' Warehouse Height
- Fire Sprinklered
- 2 Ground Level Loading Doors
- 600 Amps of 120/208 Power Voltage (verify)
- ±9,400 SF Fenced & Paved Private Yard
- Immediate Access to Orange (57) and Riverside (91) Freeways
- Orange (57) Freeway Visibility

# AVAILABLE +/-10,880 SF FOR SALE