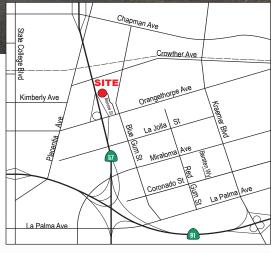

### 731 MONROE WAY PLACENTIA, CA

- ±1,200 SF Office Space
- 16' Warehouse Height
- Fire Sprinklered
- 2 Ground Level Loading Doors
- 600 Amps of 120/208 Power Voltage (verify)
- ±9,400 SF Fenced & Paved Private Yard
- Immediate Access to Orange (57) and Riverside (91) Freeways
- Orange (57) Freeway Visibility