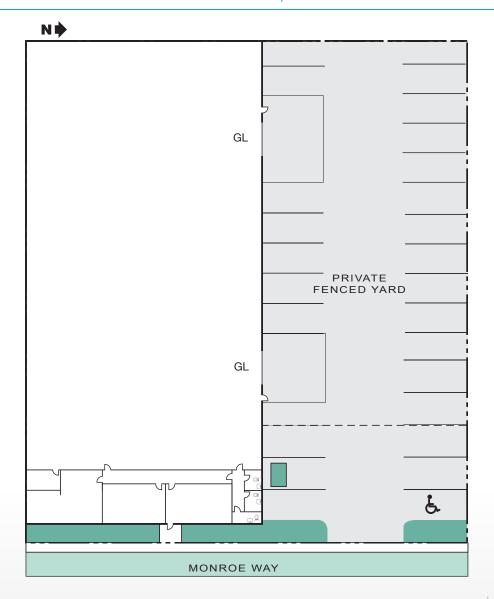

## +/-10,880 SF INDUSTRIAL BUILDING

### 731 MONROE WAY PLACENTIA, CA

- ±1,200 SF Office Space
- 16' Warehouse Height
- Fire Sprinklered
- 2 Ground Level Loading Doors
- 600 Amps of 120/208 Power Voltage (verify)
- ±9,400 SF Fenced & Paved Private Yard
- Immediate Access to Orange (57) and Riverside (91) Freeways
- Orange (57) Freeway Visibility