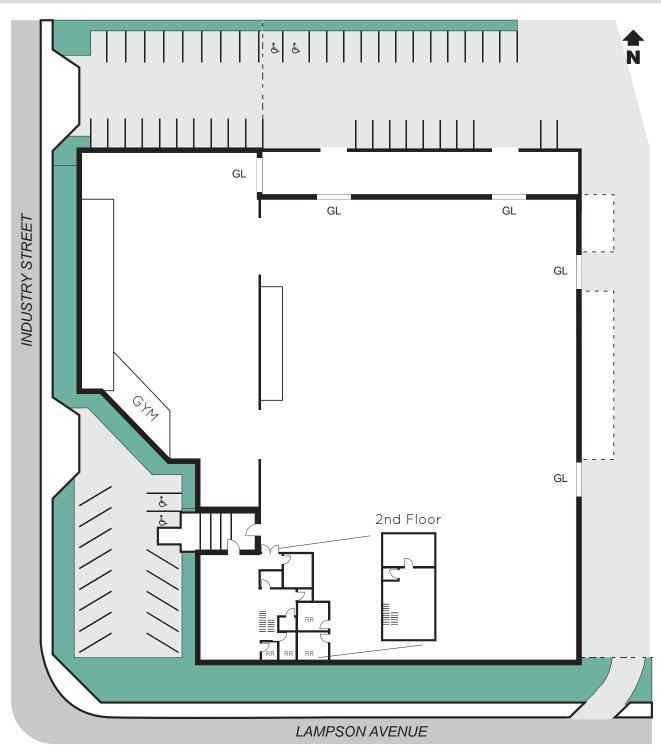

## **BUILDING FEATURES**

- ±3,200SF of 2-Story Office Space
- 4,000 Amps of Power
- 4 Grade Level Loading Doors
- 19'-24' Warehouse Clearance
- Shop Restrooms
- Gym Room
- Fenced Yard Area
- Fire Sprinklered
- Excellent Manufacturing Facility
- Corner Location
- Close Proximity to Garden Grove 22 & San Diego 405 Freeways

#### SETH DAVENPORT

Executive Vice President 714.935.2376 Lic. #01413387

Garden Grove, CA

±51,523 SF

Site Plans are Not to Scale