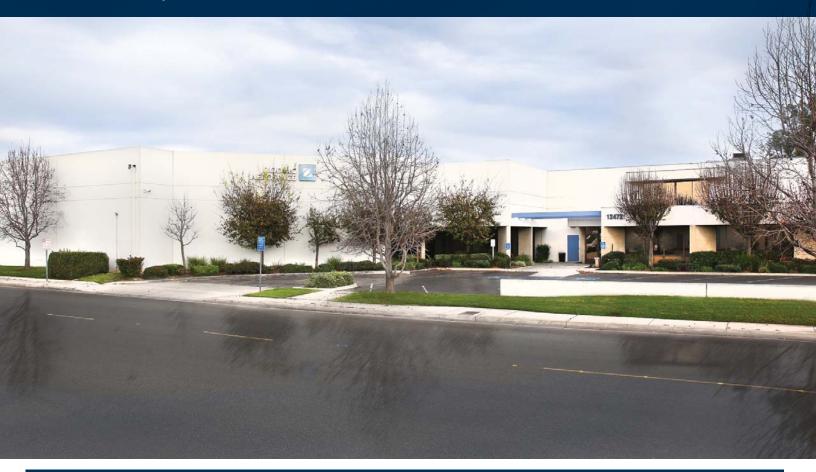

# 12472 INDUSTRY STREET

±51,523 SF

Garden Grove, CA

## **BUILDING FEATURES**

- ±3,200SF of 2-Story Office Space
- 4,000 Amps of Power
- 4 Grade Level Loading Doors
- 19'-24' Warehouse Clearance
- Shop Restrooms
- Gym Room
- Fenced Yard Area
- Fire Sprinklered
- Excellent Manufacturing Facility
- Corner Location
- Close Proximity to Garden Grove 22 & San Diego 405 Freeways