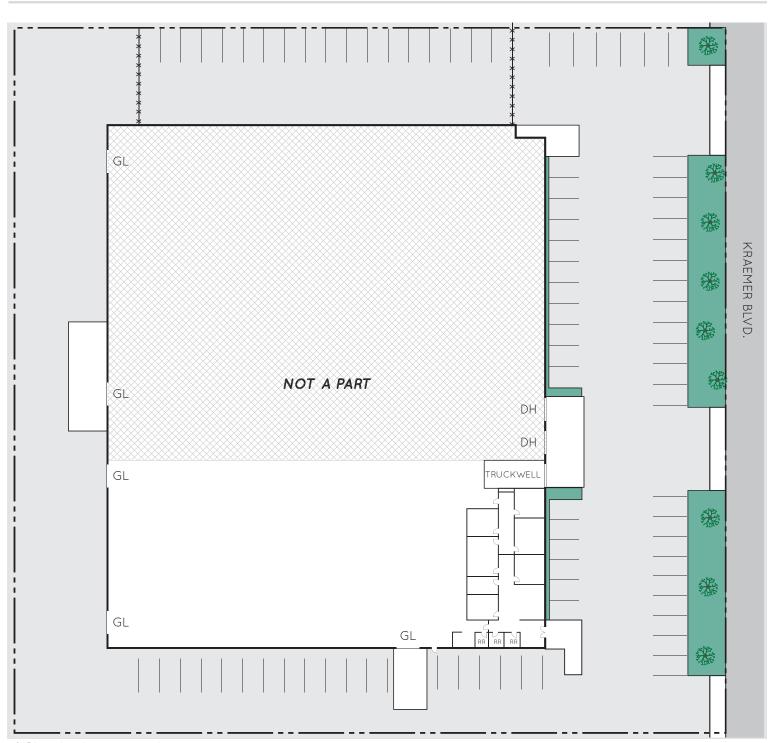

## **1331 N. KRAEMER BLVD**

# **Anaheim, CA**

# **For Lease** ±15,180 SF

\* Site plan is not to scale