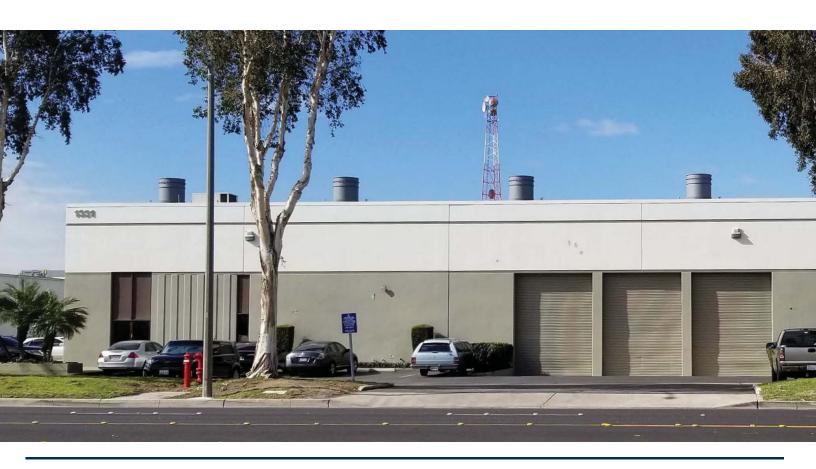

## **1331 N. KRAEMER BLVD**

## Anaheim, CA

# **For Lease** ±15,180 SF

### **BUILDING FEATURES**

- ±1,600 SF of Office Space
- Kraemer Blvd Street Frontage & Signage
- 3 Grade Level Loading Doors
- 1 Interior Truckwell
- 22' Warehouse Clearance
- 400 Amps of Power
- Shop Restroom
- Fire Sprinklered
- Immediate access to Orange 57 & Riverside 91 Freeways