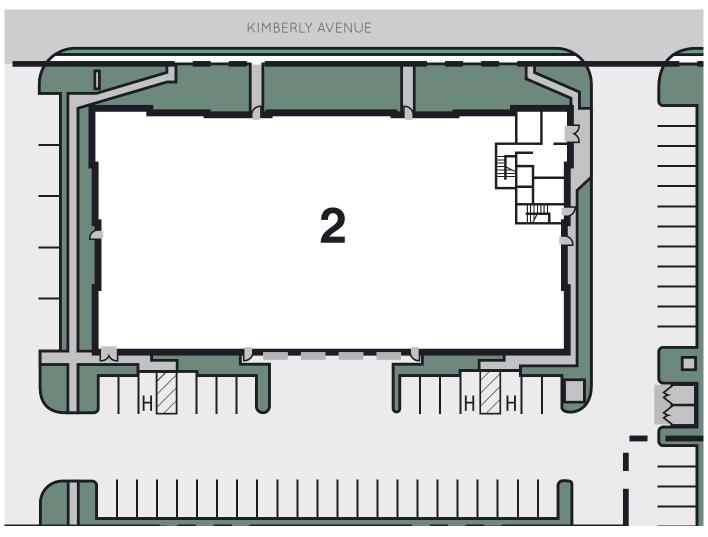

#### **BUILDING FEATURES**

- ±24,259 SF High Image Industrial Building
- ±2,664 SF of 2 Story High Image Office
- ±24' Warehouse Clearance
- 800 Amps 277/480 Volt Electrical
- 4 Ground Level Loading Doors
- Fully Fire Sprinklered
- Well Maintained Business Park
- Immediate Access to Riverside 91 & Orange 57 Freeways