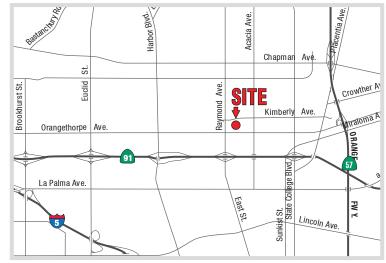

#### **BUILDING FEATURES**

- ±24,259 SF High Image Industrial Building
- ±2,664 SF of 2 Story High Image Office
- ±24' Warehouse Clearance
- 800 Amps 277/480 Volt Electrical
- 4 Ground Level Loading Doors
- Fully Fire Sprinklered
- Well Maintained Business Park
- Immediate Access to Riverside 91 & Orange 57 Freeways