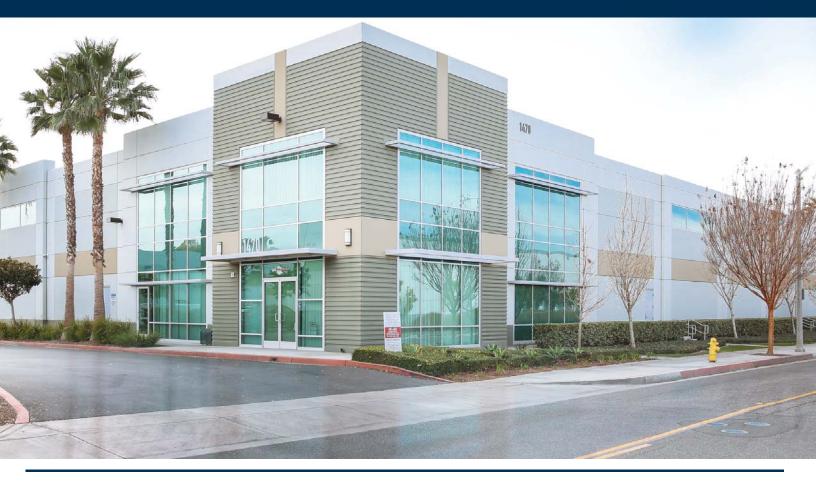

## ±24,259 SF

# 1470 KIMBERLY AVENUE, FULLERTON

Kimberly Business Center

#### **BUILDING FEATURES**

- ±24,259 SF High Image Industrial Building
- ±2,664 SF of 2 Story High Image Office
- ±24' Warehouse Clearance
- 800 Amps 277/480 Volt Electrical
- 4 Ground Level Loading Doors
- Fully Fire Sprinklered
- Well Maintained Business Park
- Immediate Access to Riverside 91 & Orange 57 Freeways