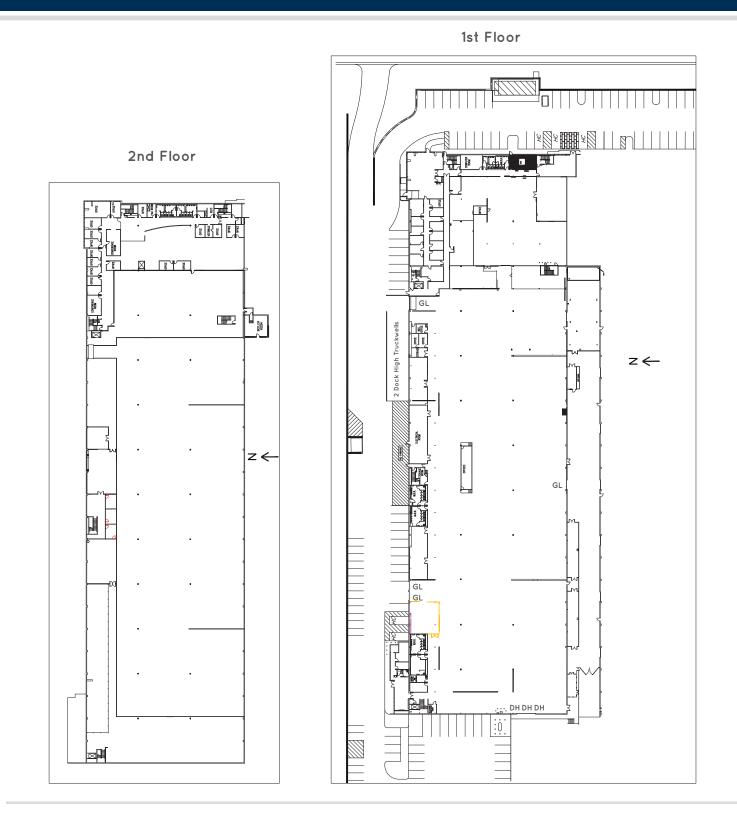

### **Building Features**

- Part of a Larger 419,417 Square Foot Industrial Building
- 25,500 SF of Office Space
- 20,000 SF of Bonus Mezzanine Space
- 4 Grade Level Loading Doors
- 3 Dock High Loading Doors
- Exterior Truckwell with 2 Docks
- 24' Minimum Warehouse Clearance
- Fully Fire Sprinklered
- 4,000 Amps
- 1.7:1 Parking Ratio
- Excellent proximity to Orange 57 & **Riverside 91 Freeways**
- Sublease Until 12/31/2018