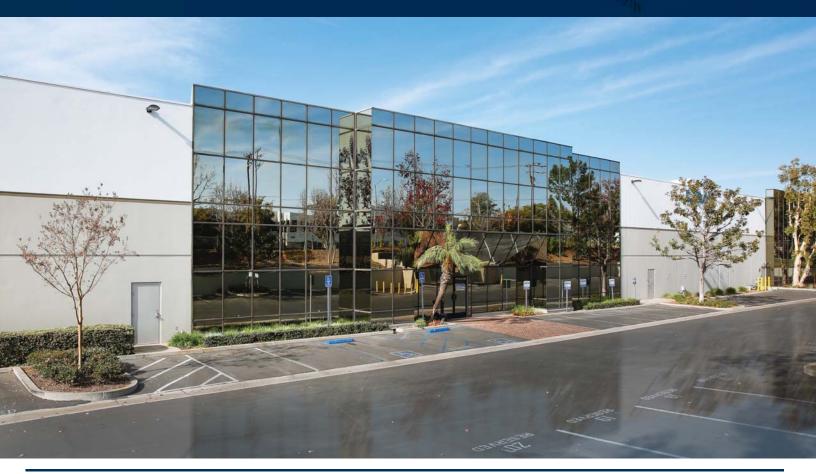

## 4275 N. PALM ST Fullerton, CA

# For Sublease 121,432 SF

### **Building Features**

- Part of a Larger 419,417 Square Foot Industrial Building
- 25,500 SF of Office Space
- 20,000 SF of Bonus Mezzanine Space
- 4 Grade Level Loading Doors
- 3 Dock High Loading Doors
- Exterior Truckwell with 2 Docks
- 24' Minimum Warehouse Clearance
- Fully Fire Sprinklered
- 4,000 Amps
- 1.7:1 Parking Ratio
- Excellent proximity to Orange 57 & **Riverside 91 Freeways**
- Sublease Until 12/31/2018