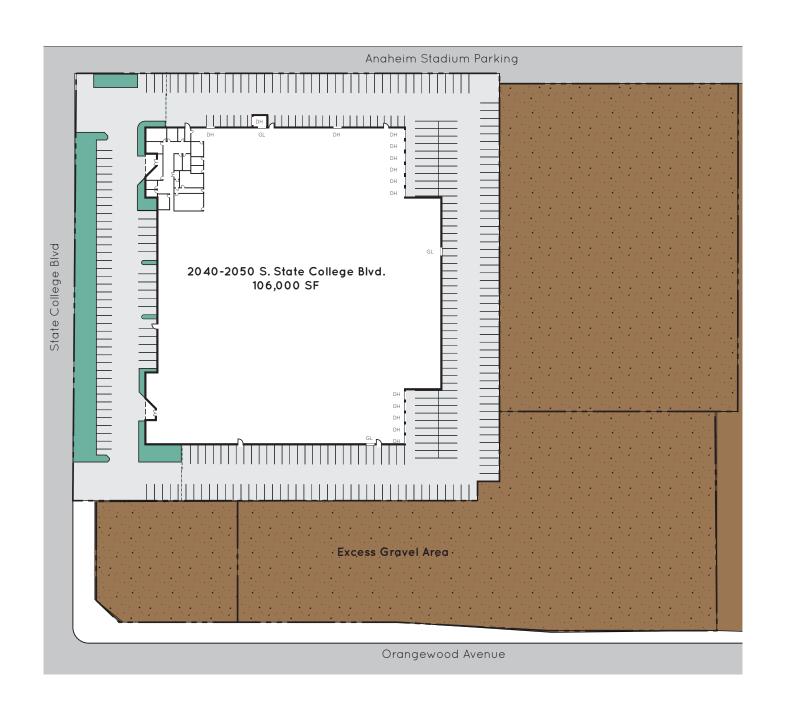

# 2040-2050 s. STATE COLLEGE BLVD., ANAHEIM

## For Lease

±106,000 SF

### **Building Features**

- · Located on Signalized Intersection
- · Major Street Frontage
- ±5,000 SF Office
- · Drive Around Building Access
- · Large Fenced and Secured Yard
- 400 Amps, 277/480 Volt (Verify)
- 12 Dock High Loading Doors
- · 2 Ground Level Loading Doors
- 3 Delivery Doors
- · Min 22' Clear Height
- Fully Sprinklered
- · 2:1 Parking Ratio
- Adjacent 4 Acres of Yard Available For Expansion
- · Immediate Access to 57, 5, and 22 Freeways