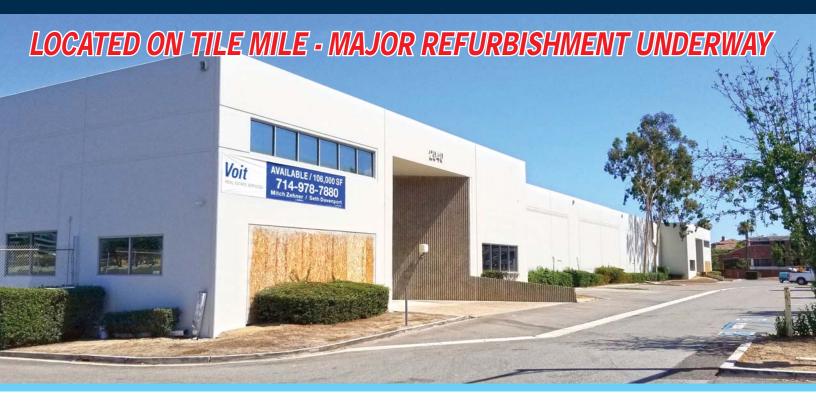

# 2040-2050 s. STATE COLLEGE BLVD., ANAHEIM

## For Lease

±106,000 SF

### **Building Features**

- · Located on Signalized Intersection
- · Major Street Frontage
- ±5,000 SF Office
- · Drive Around Building Access
- · Large Fenced and Secured Yard
- 400 Amps, 277/480 Volt (Verify)
- 12 Dock High Loading Doors
- · 2 Ground Level Loading Doors
- 3 Delivery Doors
- · Min 22' Clear Height
- Fully Sprinklered
- · 2:1 Parking Ratio
- Adjacent 4 Acres of Yard Available For Expansion
- · Immediate Access to 57, 5, and 22 Freeways