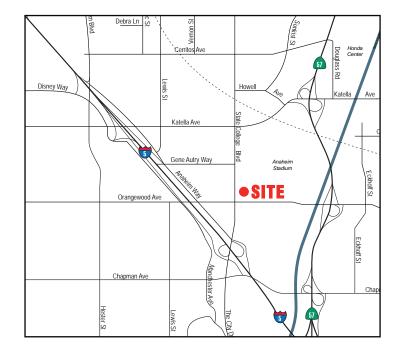

# 2040-2050 s. STATE COLLEGE BLVD., ANAHEIM

### **Building Features**

- · Located on Signalized Intersection
- · Major Street Frontage
- ±5,000 SF Office
- · Drive Around Building Access
- · Large Fenced and Secured Yard
- 400 Amps, 277/480 Volt (Verify)
- 12 Dock High Loading Doors
- · 2 Ground Level Loading Doors
- 3 Delivery Doors
- · Min 22' Clear Height
- Fully Sprinklered
- · 2:1 Parking Ratio
- Adjacent 4 Acres of Yard Available For Expansion
- · Immediate Access to 57, 5, and 22 Freeways