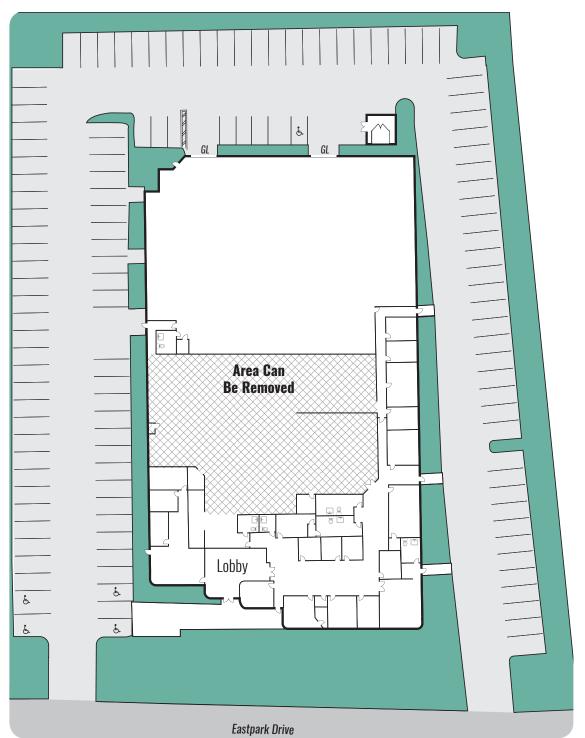

## **Building Features**

- High Image Industrial Building -Corporate Headquarters
- ±12,262 Square Feet of Office Space
- 3 Grade Level Loading Doors
- 18' Minimum Warehouse Clearance
- Fully Fire Sprinklered
- 4.0:1 Parking Ratio
- Located within Savi Ranch
- Drive Around Building
- Enclosed Yard Area Possible
- Abundant Retail and Dining Amenities
- Excellent proximity to 241 Toll Road and Riverside 91 and 55 Freeways

# For Lease ±34,972 SF