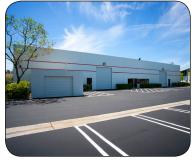

# 22895 EASTPARK DRIVE YORBA LINDA, CA

## For Lease ±34,972 SF

## **Building Features**

- High Image Industrial Building -Corporate Headquarters
- ±12,262 Square Feet of Office Space
- 3 Grade Level Loading Doors
- 18' Minimum Warehouse Clearance
- Fully Fire Sprinklered
- 4.0:1 Parking Ratio
- Located within Savi Ranch
- Drive Around Building
- Enclosed Yard Area Possible
- Abundant Retail and Dining Amenities
- Excellent proximity to 241 Toll Road and Riverside 91 and 55 Freeways