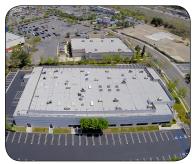

# 22895 EASTPARK DRIVE YORBA LINDA, CA

## For Lease ±34,972 SF



## **Building Features**

- High Image Industrial Building -Corporate Headquarters
- ±12,262 Square Feet of Office Space
- 3 Grade Level Loading Doors
- 18' Minimum Warehouse Clearance
- Fully Fire Sprinklered
- 4.0:1 Parking Ratio
- Located within Savi Ranch
- Drive Around Building
- Enclosed Yard Area Possible
- Abundant Retail and Dining Amenities
- Excellent proximity to 241 Toll Road and Riverside 91 and 55 Freeways



#### MITCH ZEHNER

Executive Vice President 714.935.2307 Lic. #00882464

### SETH DAVENPORT

Executive Vice President 714.935.2376 Lic. #01413387





## **22895 EASTPARK DRIVE**

## YORBA LINDA, CA

# For Lease ±34,972 SF









### MITCH ZEHNER

Executive Vice President 714.935.2307 Lic. #00882464

## SETH DAVENPORT

Executive Vice President 714.935.2376 Lic. #01413387