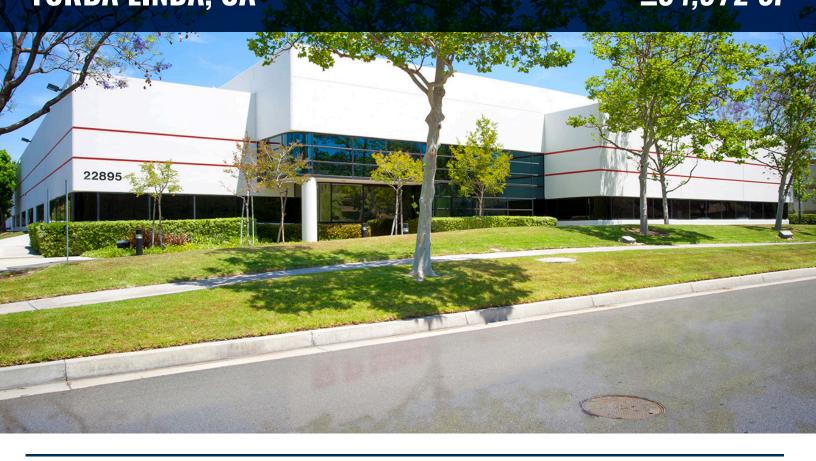

# 22895 EASTPARK DRIVE YORBA LINDA, CA

## For Lease ±34,972 SF

## **Building Features**

- High Image Industrial Building -Corporate Headquarters
- ±12,262 Square Feet of Office Space
- 3 Grade Level Loading Doors
- 18' Minimum Warehouse Clearance
- Fully Fire Sprinklered
- 4.0:1 Parking Ratio
- Located within Savi Ranch
- Drive Around Building
- Enclosed Yard Area Possible
- Abundant Retail and Dining Amenities
- Excellent proximity to 241 Toll Road and Riverside 91 and 55 Freeways