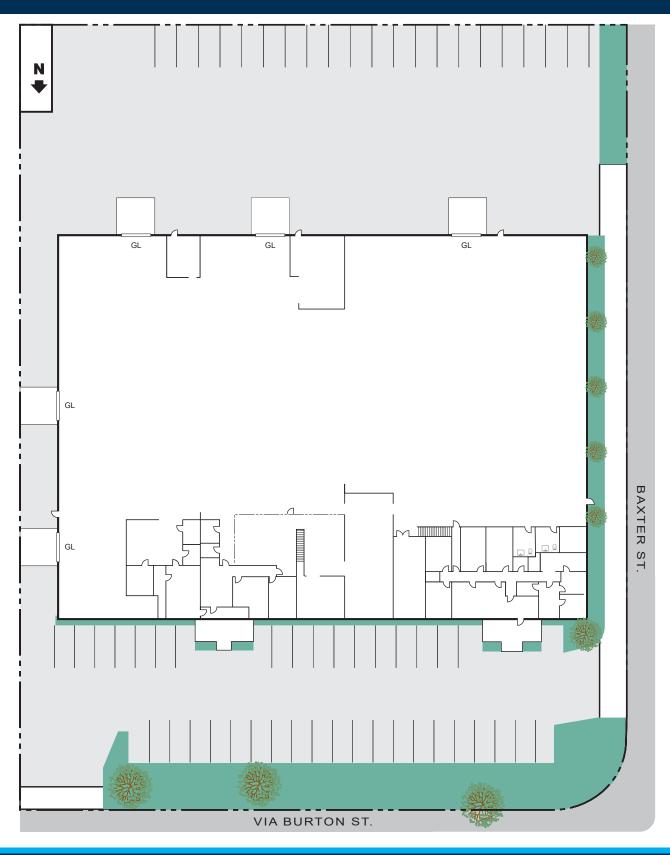

#### **FEATURES:**

- Excellent Manufacturing Facility
- ±5,915 Square Feet of Office Space
- 5 Grade Level Loading Doors
- 18' Warehouse Clearance
- Large Fenced Yard
- Corner Location
- 1,600 AMPS; 277/480 Volts (Verify)
- Fully Fire Sprinklered
- Divisible Building
- Excellent Access to 91 & 57 Freeways
- 400 Amp Electrical Service