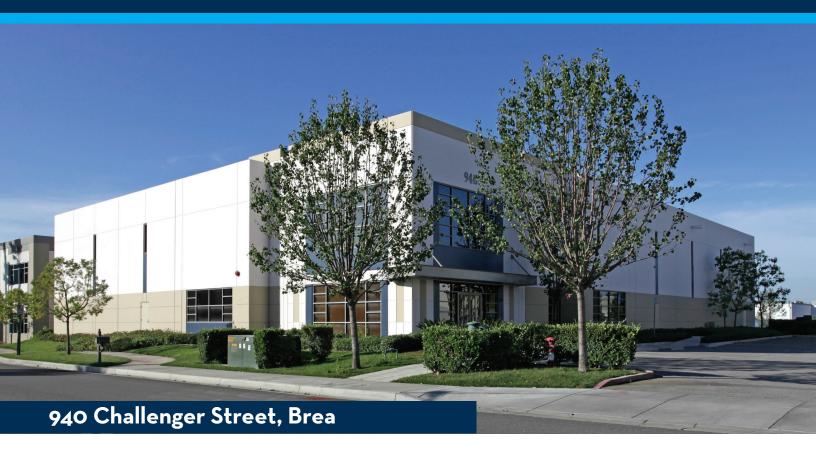

## FOR SALE ±22,329 Sq. Ft.

### **Property Details**

- Freestanding Industrial Building
- ±6,105 Square Feet of Office Space
- 1 Ground Level Loading Door
- 2 Dock High Loading Doors
- 24' Warehouse Ceiling
- 800 Amps, 277/480 Volt Service
- 2:1 Parking Ratio
- Fire Sprinklered
- Immediate Access to Orange (57) Freeway
- Highly Desirable North Orange County location with ideal proximity to infrastructure, and a strong labor pool
- Business Park Environment
- Excellent Freeway Access
- Onsite Cell Tower With \$31,512 In Annual Income Also Available