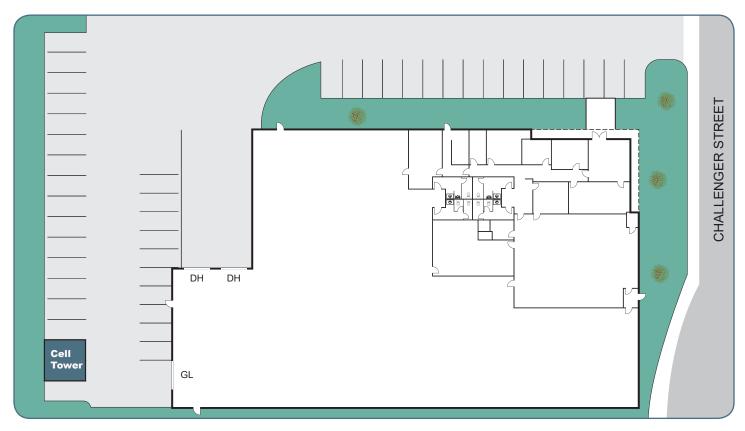

## FOR SALE ±22,329 Sq. Ft.



### **Property Details**

- Freestanding Industrial Building
- ±6,105 Square Feet of Office Space
- 1 Ground Level Loading Door
- 2 Dock High Loading Doors
- 24' Warehouse Ceiling
- 800 Amps, 277/480 Volt Service
- 2:1 Parking Ratio
- Fire Sprinklered
- Immediate Access to Orange (57) Freeway
- Highly Desirable North Orange County location with ideal proximity to infrastructure, and a strong labor pool
- Business Park Environment
- Excellent Freeway Access
- Onsite Cell Tower With \$31,512 In Annual Income Also Available



#### Seth Davenport

714.935.2376 sdavenport@voitco.com Lic.#01413387

#### Mitch Zehner

714.935.2307 mzehner@voitco.com Lic.#00882464





# FOR SALE ±22,329 Sq. Ft.







\*Floor Plan Not to Scale

#### **Seth Davenport**

714.935.2376 sdavenport@voitco.com Lic.#01413387

#### Mitch Zehner

714.935.2307 mzehner@voitco.com Lic.#00882464





2400 E. Katella Avenue, Suite 750, Anaheim, CA 92806 | 714.978.7880 Phone | 714.978.8329 Fax | Lic #01991785 | voitco.com | zehnerdavenport.com