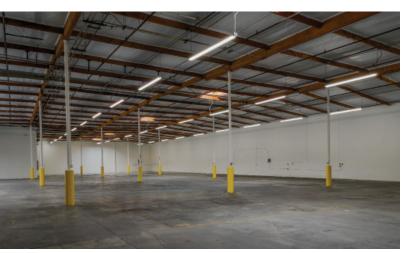

#### **Property Details**

- ± 1,000 SF of Office Space
- Two Shop Restrooms
- Fire Sprinklered
- 1 Ground Level Loading Door
- 1 Dock High Loading Door
- 18' Warehouse Ceiling
- 800 Amp 120/208 Volt Power Verify
- 2.24 : 1,000 SF Parking Ratio
- Immediate Access to 57 Freeway