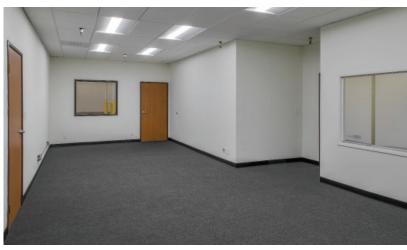

#### **Property Details**

- ± 1,000 SF of Office Space
- Two Shop Restrooms
- Fire Sprinklered
- 1 Ground Level Loading Door
- 1 Dock High Loading Door
- 18' Warehouse Ceiling
- 800 Amp 120/208 Volt Power Verify
- 2.24 : 1,000 SF Parking Ratio
- Immediate Access to 57 Freeway