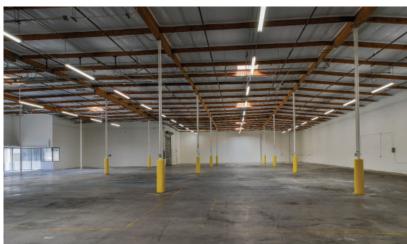

### ±19,266 Square Feet

#### **Property Details**

- ± 1,000 SF of Office Space
- Two Shop Restrooms
- Fire Sprinklered
- 1 Ground Level Loading Door
- 1 Dock High Loading Door
- 18' Warehouse Ceiling
- 800 Amp 120/208 Volt Power Verify
- 2.24 : 1,000 SF Parking Ratio
- Immediate Access to 57 Freeway