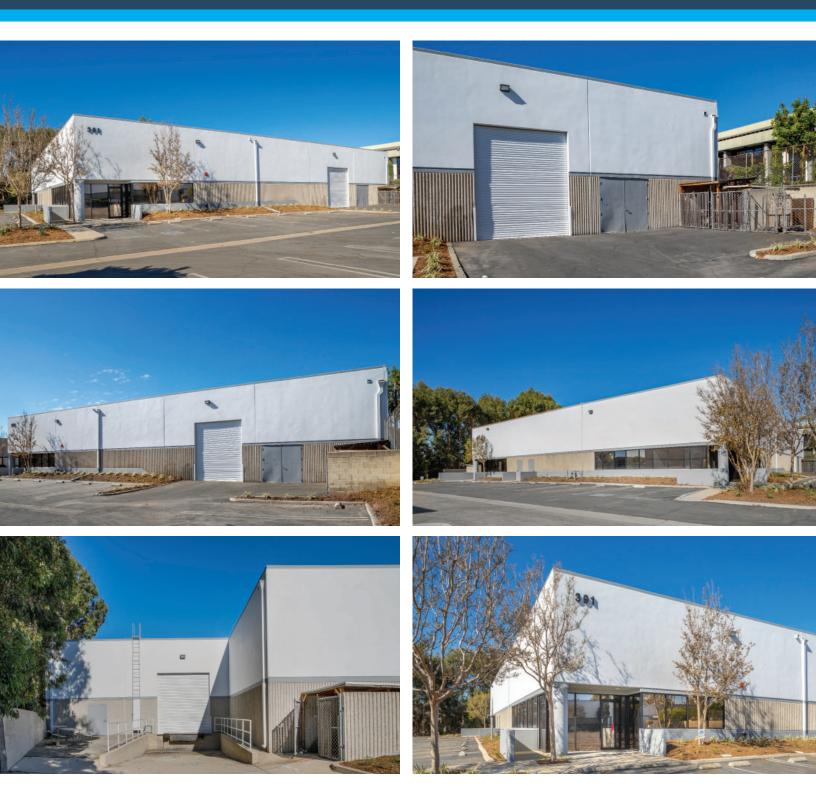

### ±19,266 Square Feet

#### **Property Details**

- ± 1,000 SF of Office Space
- Two Shop Restrooms
- Fire Sprinklered
- 1 Ground Level Loading Door
- 1 Dock High Loading Door
- 18' Warehouse Ceiling
- 800 Amp 120/208 Volt Power Verify
- 2.24 : 1,000 SF Parking Ratio
- Immediate Access to 57 Freeway