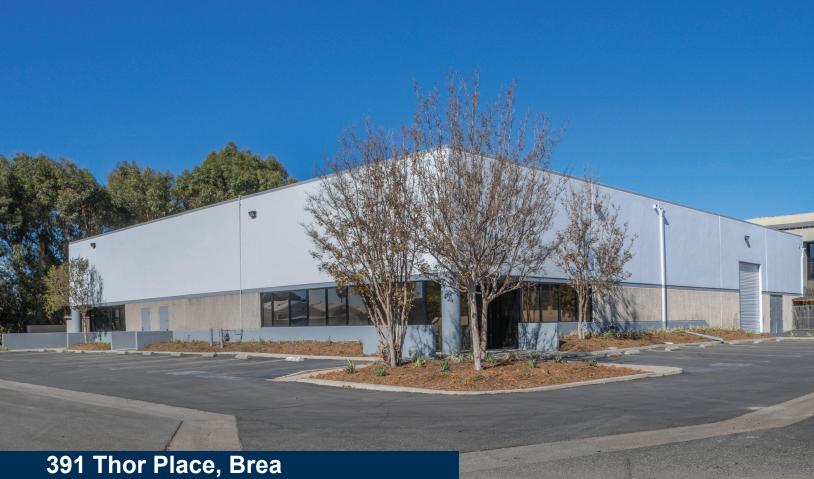

### ±19,266 Square Feet

#### **Property Details**

- ± 1,000 SF of Office Space
- Two Shop Restrooms
- Fire Sprinklered
- 1 Ground Level Loading Door
- 1 Dock High Loading Door
- 18' Warehouse Ceiling
- 800 Amp 120/208 Volt Power Verify
- 2.24 : 1,000 SF Parking Ratio
- Immediate Access to 57 Freeway