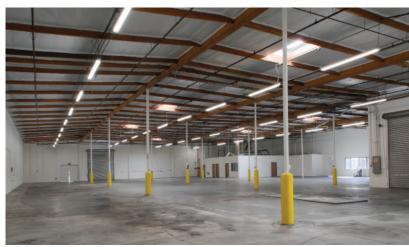

### ±19,266 Square Feet

#### **Property Details**

- ± 1,000 SF of Office Space
- Two Shop Restrooms
- Fire Sprinklered
- 1 Ground Level Loading Door
- 1 Dock High Loading Door
- 18' Warehouse Ceiling
- 800 Amp 120/208 Volt Power Verify
- 2.24 : 1,000 SF Parking Ratio
- Immediate Access to 57 Freeway