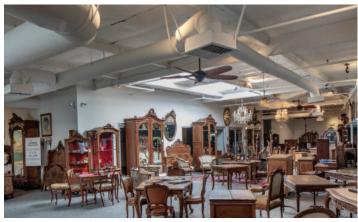

## PROPERTY **DETAILS**

- Excellent Freeway Visibility
- ±577,200 Daily Traffic Count on 55 Freeway
- Two-Story Freestanding Industrial / Showroom / Office Building
- Office Area to Suit
- M2 Zoning
- 400 Amps of Power
- 22' Clearance
- 2 Ground Level Doors
- 2.35:1 Car Parking
- Fully Sprinklered
- Immediate Access to 55 Costa Mesa Freeway
- Currently High End Antique Furniture Store