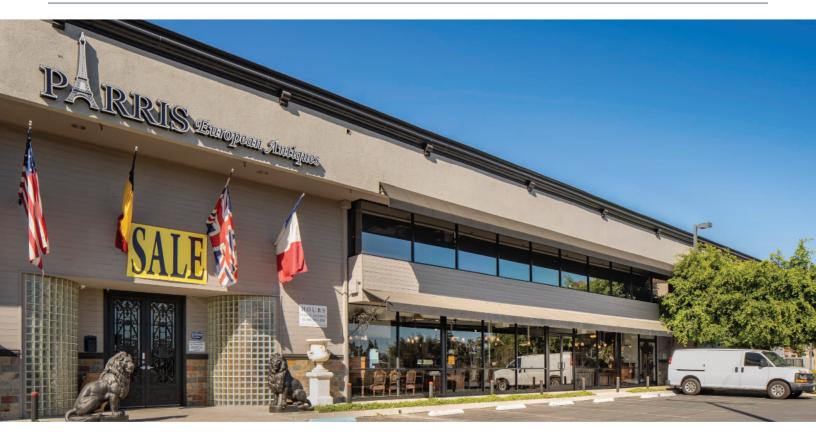

800 E. DYER ROAD, SANTA ANA, CALIFORNIA 92705

## PROPERTY **DETAILS**

- Excellent Freeway Visibility
- ±577,200 Daily Traffic Count on 55 Freeway
- Two-Story Freestanding Industrial / Showroom / Office Building
- Office Area to Suit
- M2 Zoning
- 400 Amps of Power
- 22' Clearance
- 2 Ground Level Doors
- 2.35:1 Car Parking
- Fully Sprinklered
- Immediate Access to 55 Costa Mesa Freeway
- Currently High End Antique Furniture Store