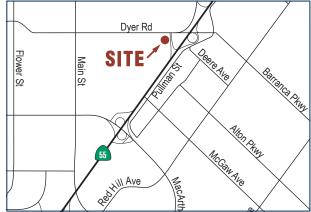

800 E. DYER ROAD, SANTA ANA, CALIFORNIA 92705

## PROPERTY **DETAILS**

- Excellent Freeway Visibility
- ±577,200 Daily Traffic Count on 55 Freeway
- Two-Story Freestanding Industrial / Showroom / Office Building
- Office Area to Suit
- M2 Zoning
- 400 Amps of Power
- 22' Clearance
- 2 Ground Level Doors
- 2.35:1 Car Parking
- Fully Sprinklered
- Immediate Access to 55 Costa Mesa Freeway
- Currently High End Antique Furniture Store