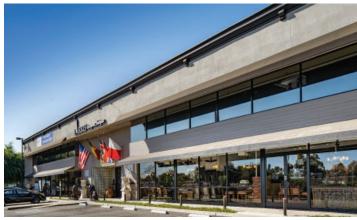

800 E. DYER ROAD, SANTA ANA, CALIFORNIA 92705

## PROPERTY **DETAILS**

- Excellent Freeway Visibility
- ±577,200 Daily Traffic Count on 55 Freeway
- Two-Story Freestanding Industrial / Showroom / Office Building
- Office Area to Suit
- M2 Zoning
- 400 Amps of Power
- 22' Clearance
- 2 Ground Level Doors
- 2.35:1 Car Parking
- Fully Sprinklered
- Immediate Access to 55 Costa Mesa Freeway
- Currently High End Antique Furniture Store