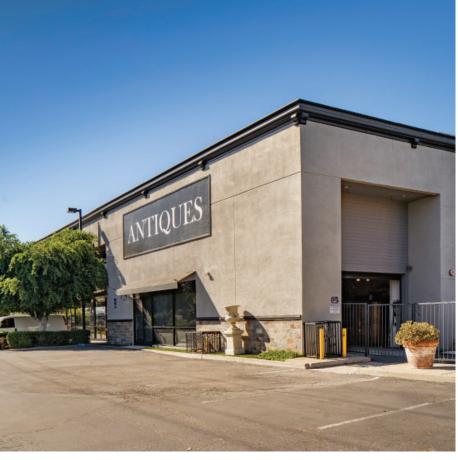

800 E. DYER ROAD, SANTA ANA, CALIFORNIA 92705

## PROPERTY **DETAILS**

- Excellent Freeway Visibility
- ±577,200 Daily Traffic Count on 55 Freeway
- Two-Story Freestanding Industrial / Showroom / Office Building
- Office Area to Suit
- M2 Zoning
- 400 Amps of Power
- 22' Clearance
- 2 Ground Level Doors
- 2.35:1 Car Parking
- Fully Sprinklered
- Immediate Access to 55 Costa Mesa Freeway
- Currently High End Antique Furniture Store