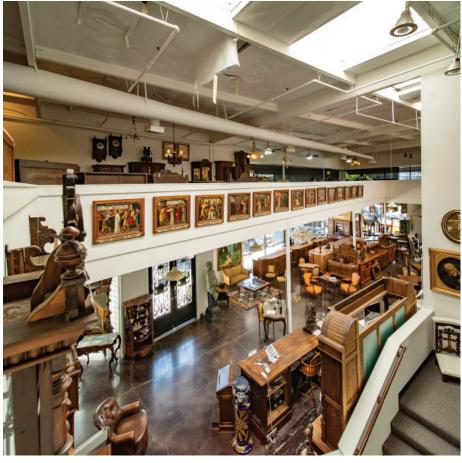

## PROPERTY **DETAILS**

- Excellent Freeway Visibility
- ±577,200 Daily Traffic Count on 55 Freeway
- Two-Story Freestanding Industrial / Showroom / Office Building
- Office Area to Suit
- M2 Zoning
- 400 Amps of Power
- 22' Clearance
- 2 Ground Level Doors
- 2.35:1 Car Parking
- Fully Sprinklered
- Immediate Access to 55 Costa Mesa Freeway
- Currently High End Antique Furniture Store