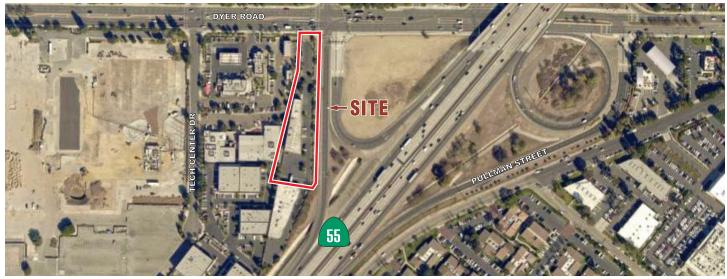

## PROPERTY **DETAILS**

- Excellent Freeway Visibility
- ±577,200 Daily Traffic Count on 55 Freeway
- Two-Story Freestanding Industrial / Showroom / Office Building
- Office Area to Suit
- M2 Zoning
- 400 Amps of Power
- 22' Clearance
- 2 Ground Level Doors
- 2.35:1 Car Parking
- Fully Sprinklered
- Immediate Access to 55 Costa Mesa Freeway
- Currently High End Antique Furniture Store