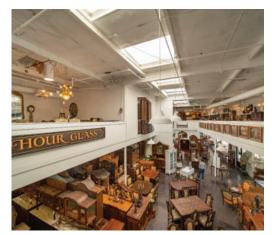

## PROPERTY **DETAILS**

- Excellent Freeway Visibility
- ±577,200 Daily Traffic Count on 55 Freeway
- Two-Story Freestanding Industrial / Showroom / Office Building
- Office Area to Suit
- M2 Zoning
- 400 Amps of Power
- 22' Clearance
- 2 Ground Level Doors
- 2.35:1 Car Parking
- Fully Sprinklered
- Immediate Access to 55 Costa Mesa Freeway
- Currently High End Antique Furniture Store