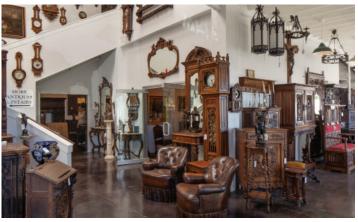

## PROPERTY **DETAILS**

- Excellent Freeway Visibility
- ±577,200 Daily Traffic Count on 55 Freeway
- Two-Story Freestanding Industrial / Showroom / Office Building
- Office Area to Suit
- M2 Zoning
- 400 Amps of Power
- 22' Clearance
- 2 Ground Level Doors
- 2.35:1 Car Parking
- Fully Sprinklered
- Immediate Access to 55 Costa Mesa Freeway
- Currently High End Antique Furniture Store