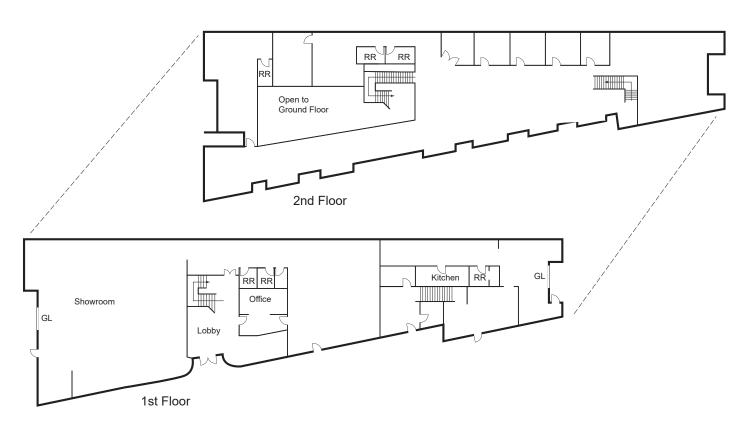

## PROPERTY **DETAILS**

- Excellent Freeway Visibility
- ±577,200 Daily Traffic Count on 55 Freeway
- Two-Story Freestanding Industrial / Showroom / Office Building
- Office Area to Suit
- M2 Zoning
- 400 Amps of Power
- 22' Clearance
- 2 Ground Level Doors
- 2.35:1 Car Parking
- Fully Sprinklered
- Immediate Access to 55 Costa Mesa Freeway
- Currently High End Antique Furniture Store