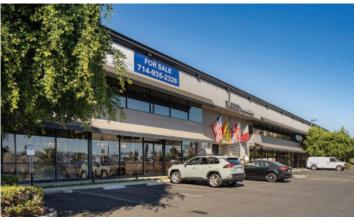

800 E. DYER ROAD, SANTA ANA, CALIFORNIA 92705

## PROPERTY **DETAILS**

- Excellent Freeway Visibility
- ±577,200 Daily Traffic Count on 55 Freeway
- Two-Story Freestanding Industrial / Showroom / Office Building
- Office Area to Suit
- M2 Zoning
- 400 Amps of Power
- 22' Clearance
- 2 Ground Level Doors
- 2.35:1 Car Parking
- Fully Sprinklered
- Immediate Access to 55 Costa Mesa Freeway
- Currently High End Antique Furniture Store