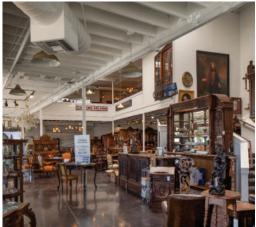

## PROPERTY **DETAILS**

- Excellent Freeway Visibility
- ±577,200 Daily Traffic Count on 55 Freeway
- Two-Story Freestanding Industrial / Showroom / Office Building
- Office Area to Suit
- M2 Zoning
- 400 Amps of Power
- 22' Clearance
- 2 Ground Level Doors
- 2.35:1 Car Parking
- Fully Sprinklered
- Immediate Access to 55 Costa Mesa Freeway
- Currently High End Antique Furniture Store