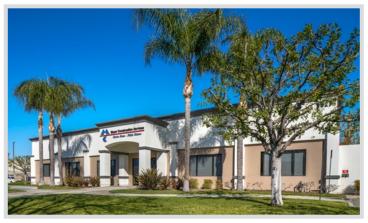

### 1927 N. GLASSELL STREET

### Orange, California

#### **PROPERTY FEATURES**

- ±25,200 SF Building
- Major Street Frontage on Glassell
- Excellent Access to 57, 55 & 91 Freeways
- Desirable Location in the City of Orange

### **UNIT A**

- ±18,697 SF
- ±8,050 SF of High Image Office Space
- ±1,273 SF Mezzanine
- ±20' Warehouse Clearance
- · 1 Ground Level Loading Door
- ±4,800 SF Rear Storage Yard
- 48 Parking Spaces
- 1200 Amps (verify)
- · Gated Parking with Security Gate
- Security System
- · Gym with 2 Showers