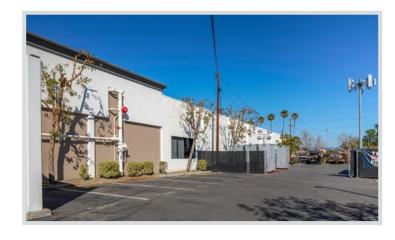

### 1927 N. GLASSELL STREET

### Orange, California

#### **PROPERTY FEATURES**

- ±25,200 SF Building
- Major Street Frontage on Glassell
- Excellent Access to 57, 55 & 91 Freeways
- Desirable Location in the City of Orange