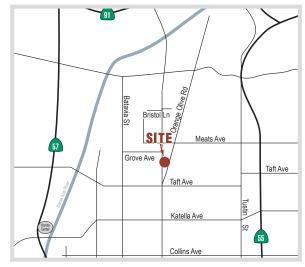

### 1927 N. GLASSELL STREET

### Orange, California

#### **PROPERTY FEATURES**

- ±25,200 SF Building
- Major Street Frontage on Glassell
- Excellent Access to 57, 55 & 91 Freeways
- Desirable Location in the City of Orange