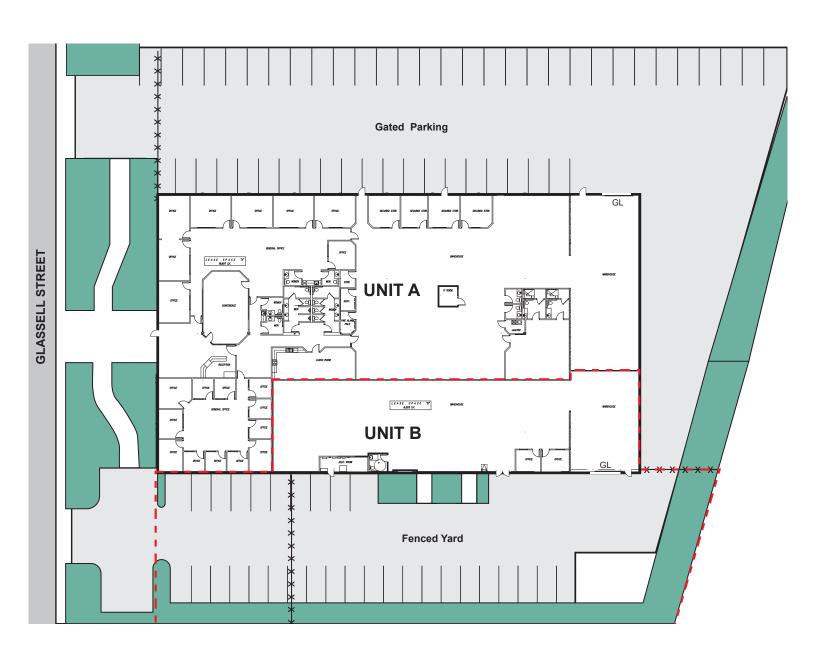

# 1927 N. GLASSELL STREET

Orange, California

\*Floor Plan Not to Scale

### **UNIT A**

- ±18,697 SF
- ±8,050 SF of High Image Office Space
- ±1,273 SF Mezzanine
- ±20' Warehouse Clearance
- · 1 Ground Level Loading Door
- ±4,800 SF Rear Storage Yard
- 48 Parking Spaces
- 1200 Amps (verify)
- · Gated Parking with Security Gate
- Security System
- · Gym with 2 Showers

### **UNIT B (LEASED)**

- ±6,503 SF
- ±250 SF Office Space
- Lease Expires 3/31/2023
- Current Rent Rate: \$1.33
- · 1-5 Year Option (Fixed Rental Rate)
- ±20' Warehouse Clearance
- 28 Parking Spaces
- 1 Ground Level Loading Doors
- 400 Amps / 120-208 Volt (Verify)
- Fenced Yard Area