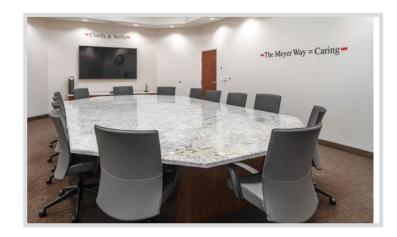

### **UNIT A**

- ±18,697 SF
- ±8,050 SF of High Image Office Space
- ±1,273 SF Mezzanine
- ±20' Warehouse Clearance
- · 1 Ground Level Loading Door
- ±4,800 SF Rear Storage Yard
- 48 Parking Spaces
- 1200 Amps (verify)
- · Gated Parking with Security Gate
- Security System
- · Gym with 2 Showers