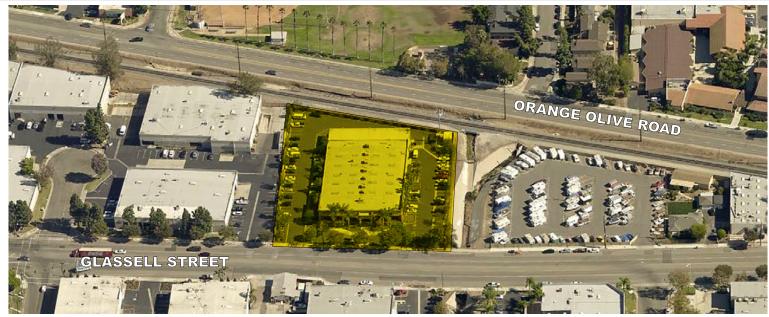

### 1927 N. GLASSELL STREET

### Orange, California

#### **PROPERTY FEATURES**

- ±25,200 SF Building
- Major Street Frontage on Glassell
- Excellent Access to 57, 55 & 91 Freeways
- Desirable Location in the City of Orange