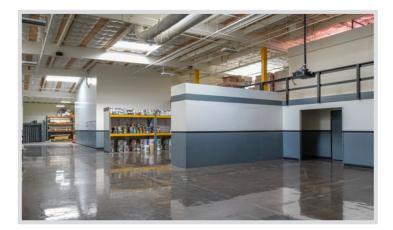

### **UNIT A**

- ±18,697 SF
- ±8,050 SF of High Image Office Space
- ±1,273 SF Mezzanine
- ±20' Warehouse Clearance
- · 1 Ground Level Loading Door
- ±4,800 SF Rear Storage Yard
- 48 Parking Spaces
- 1200 Amps (verify)
- · Gated Parking with Security Gate
- Security System
- · Gym with 2 Showers