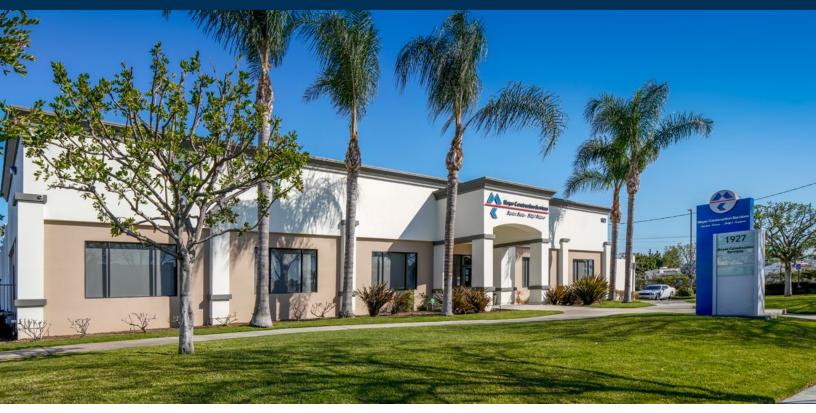

### 1927 N. GLASSELL STREET

### Orange, California

#### **PROPERTY FEATURES**

- ±25,200 SF Building
- Major Street Frontage on Glassell
- Excellent Access to 57, 55 & 91 Freeways
- Desirable Location in the City of Orange

# **For Sale ± 25,200 SF**

## 1927 N. GLASSELL STREET