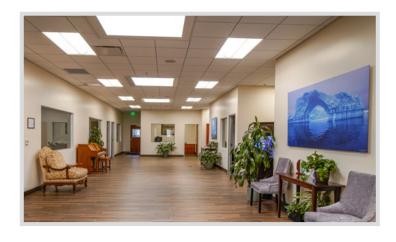

### **UNIT A**

- ±18,697 SF
- ±8,050 SF of High Image Office Space
- ±1,273 SF Mezzanine
- ±20' Warehouse Clearance
- · 1 Ground Level Loading Door
- ±4,800 SF Rear Storage Yard
- 48 Parking Spaces
- 1200 Amps (verify)
- · Gated Parking with Security Gate
- Security System
- · Gym with 2 Showers