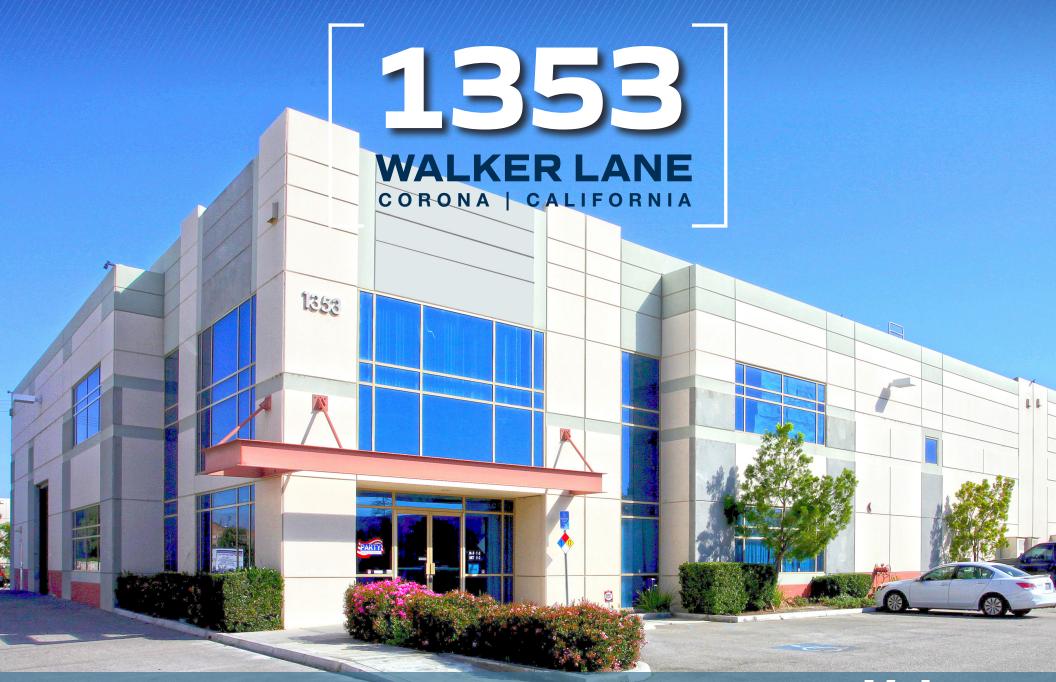

FOR LEASE | 14,442 SF

Voit REAL ESTATE SERVICES

## **PROPERTY DETAILS**

- ±14,442 SF Industrial building
- ±1,734 Square Feet of 2-Story Office
- 1 Grade Level Loading Door
- 1 Dock High Loading Door
- 24' Warehouse Ceiling Height
- 200 Amps Electrical Service
- 31 Parking Spaces
- Fenced Yard Area
- Desirable Corona Location
- Close Proximity to the Ontario (I-15) and Riverside (91) Freeway