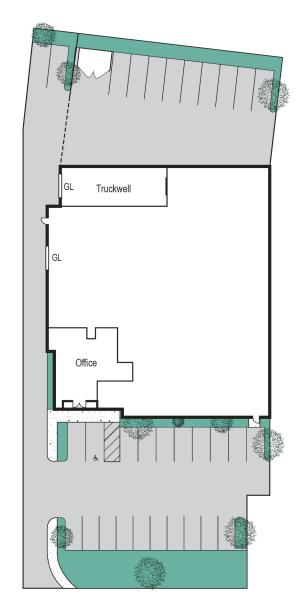

## **PROPERTY DETAILS**

- ±14,442 SF Industrial building
- ±1,734 Square Feet of 2-Story Office
- 1 Grade Level Loading Door
- 1 Dock High Loading Door
- 24' Warehouse Ceiling Height
- 200 Amps Electrical Service
- 31 Parking Spaces
- Fenced Yard Area
- Desirable Corona Location
- Close Proximity to the Ontario (I-15) and Riverside (91) Freeway