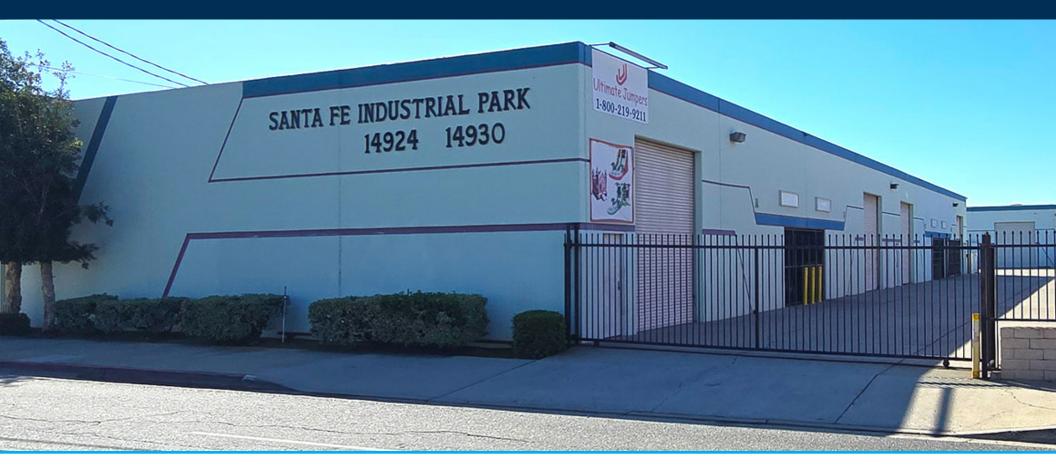

## **SANTA FE INDUSTRIAL PARK** 14924-14930 ARROW HIGHWAY | BALDWIN PARK, CA

## **PROPERTY DETAILS & SITE PLAN**

- ±17,434 SF Multi-Tenant Industrial Property
- 2 Buildings on a ±34,700 SF Parcel
- 6 Unit Property, Currently Configured to 5 Units
- Unit Sizes Range from 2,618 3,183 SF
- 6 GL Loading Doors
- 16' Clear Height
- Gated Site
- Fully Paved Concrete Yard
- Street Frontage along Arrow Highway
- Built in 1983
- Great Freeway Access to the 605, 210, 10, & 60 Freeways
- 35 Miles to the Ports of Long Beach & Los Angeles
- Located Across from the Santa Fe Dam Recreation Area