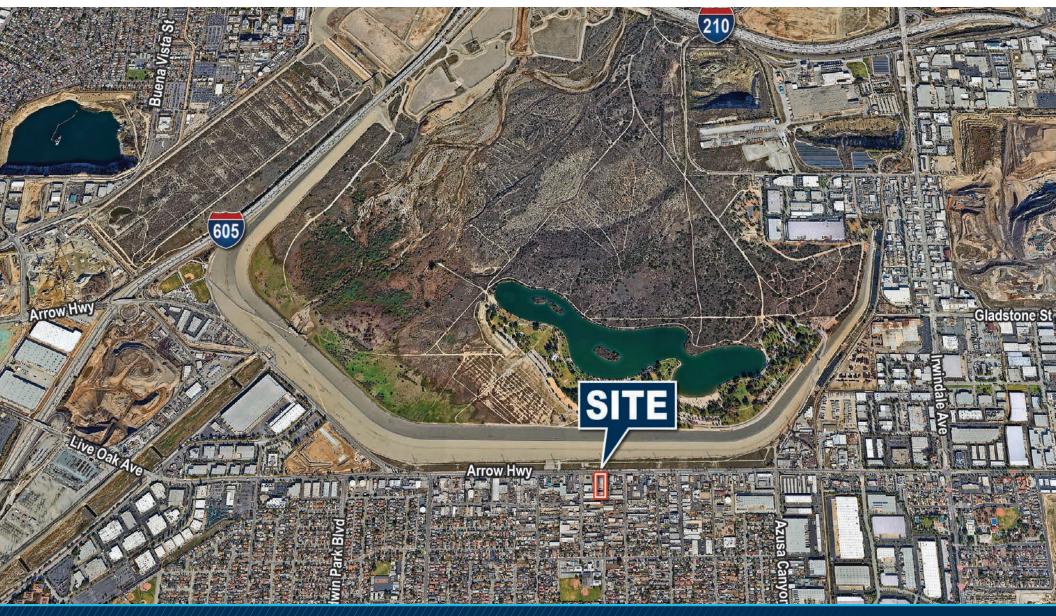

## **PROPERTY DETAILS & SITE PLAN**

- ±17,434 SF Multi-Tenant Industrial Property
- 2 Buildings on a ±34,700 SF Parcel
- 6 Unit Property, Currently Configured to 5 Units
- Unit Sizes Range from 2,618 3,183 SF
- 6 GL Loading Doors
- 16' Clear Height
- Gated Site
- Fully Paved Concrete Yard
- Street Frontage along Arrow Highway
- Built in 1983
- Great Freeway Access to the 605, 210, 10, & 60 Freeways
- 35 Miles to the Ports of Long Beach & Los Angeles
- Located Across from the Santa Fe Dam Recreation Area

## AERIAL