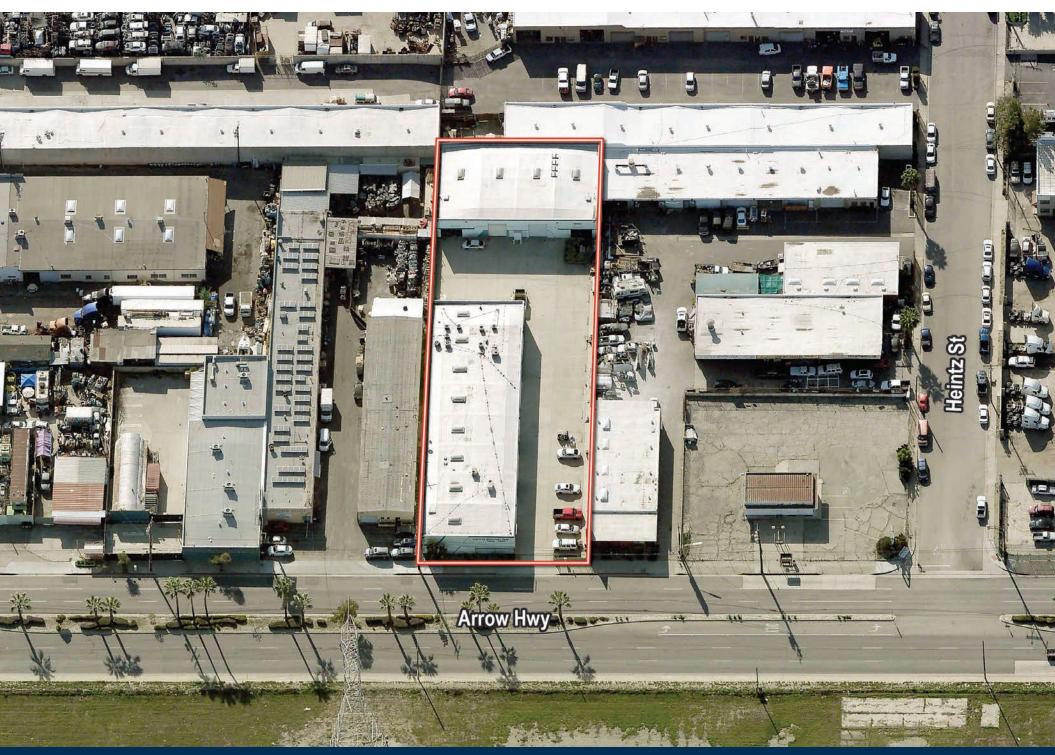

## **PROPERTY DETAILS & SITE PLAN**

- ±17,434 SF Multi-Tenant Industrial Property
- 2 Buildings on a ±34,700 SF Parcel
- 6 Unit Property, Currently Configured to 5 Units
- Unit Sizes Range from 2,618 3,183 SF
- 6 GL Loading Doors
- 16' Clear Height
- Gated Site
- Fully Paved Concrete Yard
- Street Frontage along Arrow Highway
- Built in 1983
- Great Freeway Access to the 605, 210, 10, & 60 Freeways
- 35 Miles to the Ports of Long Beach & Los Angeles
- Located Across from the Santa Fe Dam Recreation Area

|                     | Unit A<br>±2,915 SF |
|---------------------|---------------------|
|                     | Unit B<br>±2,737 SF |
|                     | Unit C<br>±2,856 SF |
|                     | Unit D<br>±2,618 SF |
|                     |                     |
| Unit A<br>±3,183 SF | Unit B<br>±3,162 SF |

## ARROW HWY