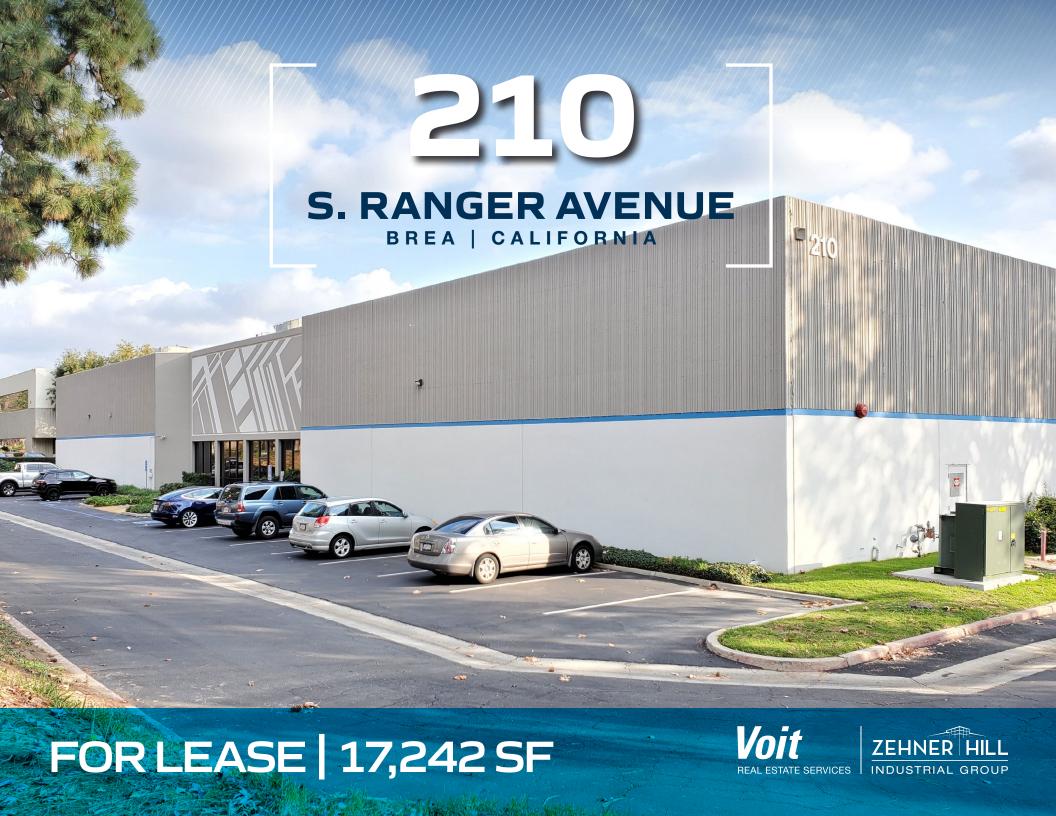

## PROPERTY DETAILS & SITE PLAN

- ± 17,242 Sq. Ft. POL of a Larger Distribution/ MFG Bldg
- ± 1,750 Sq. Ft. of Office Space
- 1 Grade Level Loading Door
- 2 Dock High Loading Platforms
- 22'-24' Warehouse Height
- 600 Amps 277/480 Power (VERIFY)
- 2:1,000 Parking Ratio
- Fire Sprinklered
- SIGNALIZED CORNER
- Immediate Access to Orange (57) Freeway
- Highly Desirable North Orange County Location