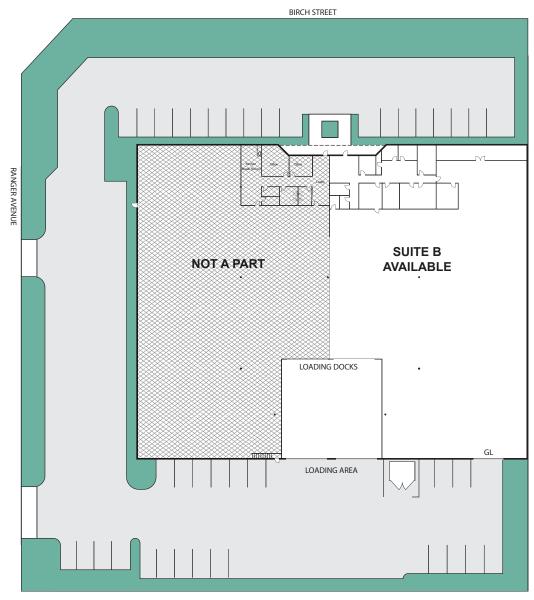

## PROPERTY DETAILS & SITE PLAN

- ± 17,242 Sq. Ft. POL of a Larger Distribution/ MFG Bldg
- ± 1,750 Sq. Ft. of Office Space
- 1 Grade Level Loading Door
- 2 Dock High Loading Platforms
- 22'-24' Warehouse Height
- 600 Amps 277/480 Power (VERIFY)
- 2:1,000 Parking Ratio
- Fire Sprinklered
- SIGNALIZED CORNER
- Immediate Access to Orange (57) Freeway
- Highly Desirable North Orange County Location