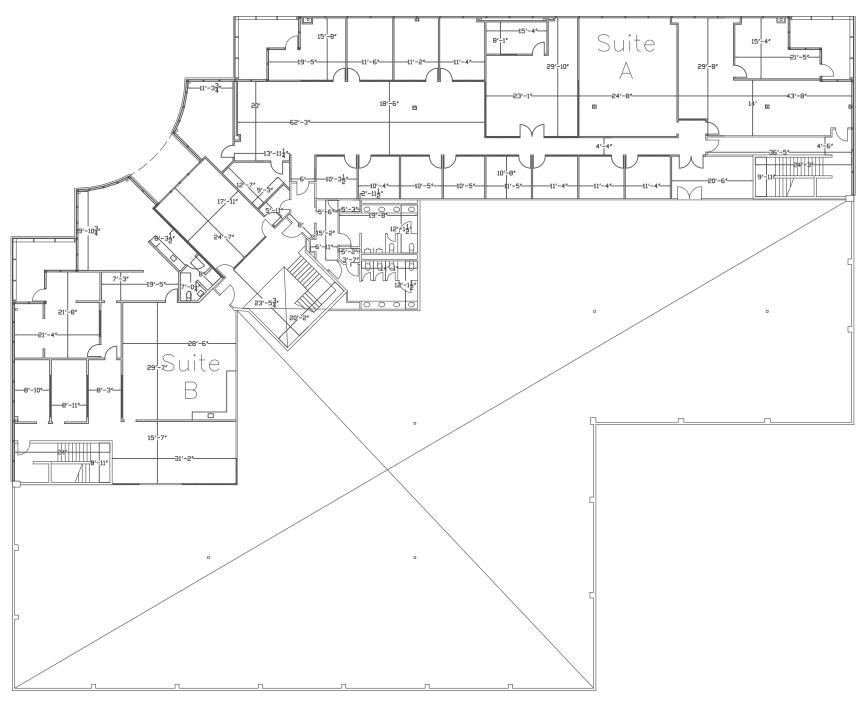

FOR LEASE | ±41,455 SF





#### **PROPERTY DETAILS**

- ± 41,455 SF Corporate Headquarters
  Flex/R&D Building
- ±23,772 SF of 2-Story Office Space
- ±17,683 SF of Warehouse Space
- 24' Warehouse Clear Height
- 1,200 Amps of Power
- 2 Ground Level Loading Doors
- ±3.5:1,000 Parking Ratio

- Fire Sprinklers
- Located within Savi Ranch Yorba Linda's
  Major Job Center and Retail Destination
- Walking Distance to Amenities
- Irreplaceable Location in Yorba Linda with excellent access to the Riverside (91)
   Freeway and the (241) Toll Road







## **FLOOR PLANS**



## **FLOOR PLANS**



**2ND FLOOR** 

# **AERIAL**



#### **SITE PLAN**

#### SAVI RANCH PKWY



ADAM HILL SENIOR VICE PRESIDENT 714.935.2311

AHill@voitco.com Lic. #01970562

MITCH ZEHNER

EXECUTIVE VICE PRESIDENT

714.935.2307 MZehner@voitco.com Lic. #00882464

MICHAEL ZEHNER SENIOR VICE PRESIDENT 714.935.2328

McZehner@voitco.com Lic. #01917963





2020 Main Street | Suite 100 Irvine, California 92614 949.851.5100 | www.VoitCo.com

The information contained herein has been obtained from sources we deem reliable. While we have no reason to doubt its accuracy, we do not guarantee it. Licensed as Real Estate Salespersons by the DRE. ©2025 Voit Real Estate Services, Inc. All Rights Reserved. License #01991785.