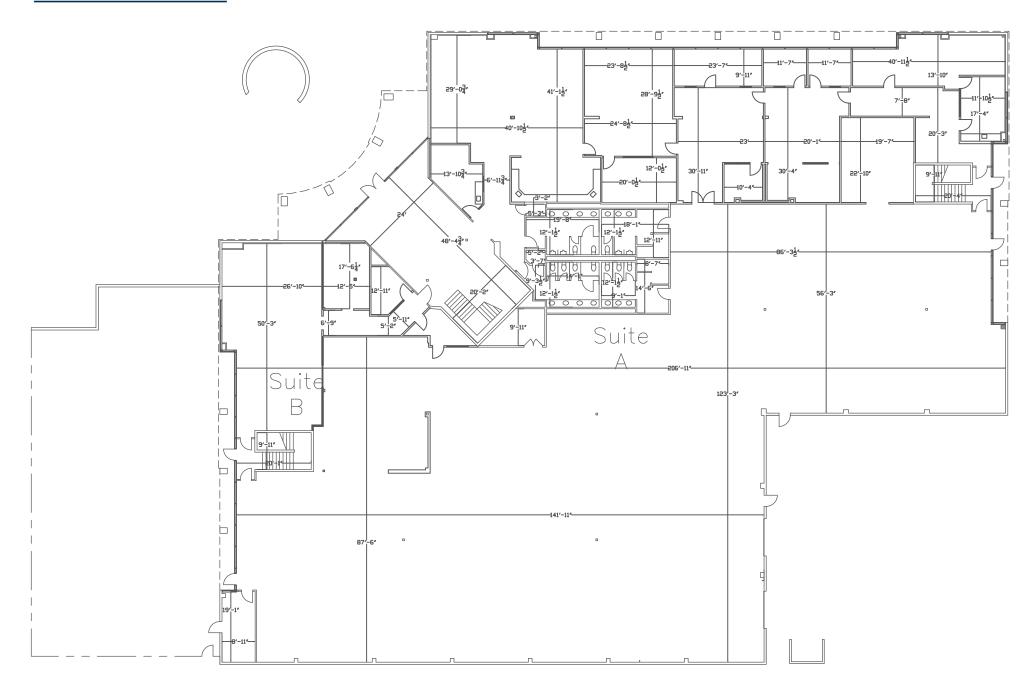

FOR LEASE | ±41,455 SF





#### **PROPERTY DETAILS**

- ± 41,455 SF Corporate Headquarters
  Flex/R&D Building
- ±23,772 SF of 2-Story Office Space
- ±17,683 SF of Warehouse Space
- 24' Warehouse Clear Height
- 1,200 Amps of Power
- 2 Ground Level Loading Doors
- ±3.5:1,000 Parking Ratio

- Fire Sprinklers
- Located within Savi Ranch Yorba Linda's
  Major Job Center and Retail Destination
- Walking Distance to Amenities
- Irreplaceable Location in Yorba Linda with excellent access to the Riverside (91)
   Freeway and the (241) Toll Road







## **FLOOR PLANS**



## **FLOOR PLANS**



**2ND FLOOR** 

# **AERIAL**



#### **SITE PLAN**

#### SAVI RANCH PKWY



ADAM HILL SENIOR VICE PRESIDENT 714.935.2311

AHill@voitco.com Lic. #01970562

MITCH ZEHNER

EXECUTIVE VICE PRESIDENT

714.935.2307 MZehner@voitco.com Lic. #00882464

MICHAEL ZEHNER SENIOR VICE PRESIDENT 714.935.2328

McZehner@voitco.com Lic. #01917963





2020 Main Street | Suite 100 Irvine, California 92614 949.851.5100 | www.VoitCo.com

The information contained herein has been obtained from sources we deem reliable. While we have no reason to doubt its accuracy, we do not guarantee it. Licensed as Real Estate Salespersons by the DRE. ©2025 Voit Real Estate Services, Inc. All Rights Reserved. License #01991785.