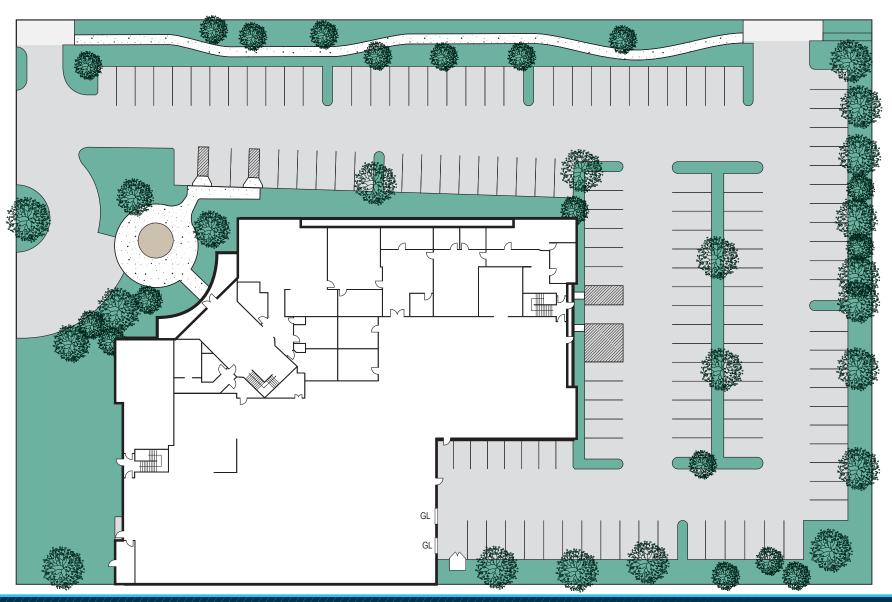

FOR LEASE | ±41,455 SF





#### **PROPERTY DETAILS**

- ± 41,455 SF Corporate Headquarters
  Flex/R&D Building
- ±23,772 SF of 2-Story Office Space
- ±17,683 SF of Warehouse Space
- 24' Warehouse Clear Height
- 1,200 Amps of Power
- 2 Ground Level Loading Doors
- ±3.5:1,000 Parking Ratio

- Fire Sprinklers
- Located within Savi Ranch Yorba Linda's
  Major Job Center and Retail Destination
- Walking Distance to Amenities
- Irreplaceable Location in Yorba Linda with excellent access to the Riverside (91)
   Freeway and the (241) Toll Road







## **FLOOR PLANS**



## **FLOOR PLANS**



**2ND FLOOR** 

# **AERIAL**



#### **SITE PLAN**

#### SAVI RANCH PKWY



ADAM HILL SENIOR VICE PRESIDENT 714.935.2311

AHill@voitco.com Lic. #01970562

MITCH ZEHNER

EXECUTIVE VICE PRESIDENT

714.935.2307 MZehner@voitco.com Lic. #00882464

MICHAEL ZEHNER SENIOR VICE PRESIDENT 714.935.2328

McZehner@voitco.com Lic. #01917963





2020 Main Street | Suite 100 Irvine, California 92614 949.851.5100 | www.VoitCo.com

The information contained herein has been obtained from sources we deem reliable. While we have no reason to doubt its accuracy, we do not guarantee it. Licensed as Real Estate Salespersons by the DRE. ©2025 Voit Real Estate Services, Inc. All Rights Reserved. License #01991785.