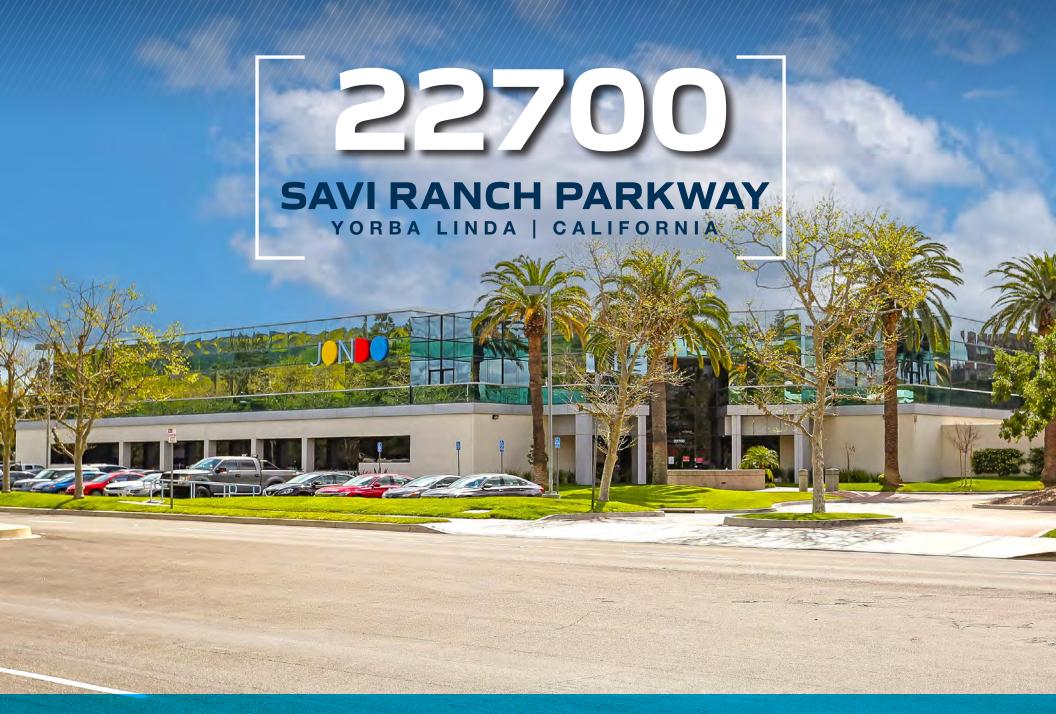

FOR LEASE | ±41,455 SF

#### **PROPERTY DETAILS**

- ± 41,455 SF Corporate Headquarters
  Flex/R&D Building
- ±23,772 SF of 2-Story Office Space
- ±17,683 SF of Warehouse Space
- 24' Warehouse Clear Height
- 1,200 Amps of Power
- 2 Ground Level Loading Doors
- ±3.5:1,000 Parking Ratio

- Fire Sprinklers
- Located within Savi Ranch Yorba Linda's
  Major Job Center and Retail Destination
- Walking Distance to Amenities
- Irreplaceable Location in Yorba Linda with excellent access to the Riverside (91)
   Freeway and the (241) Toll Road