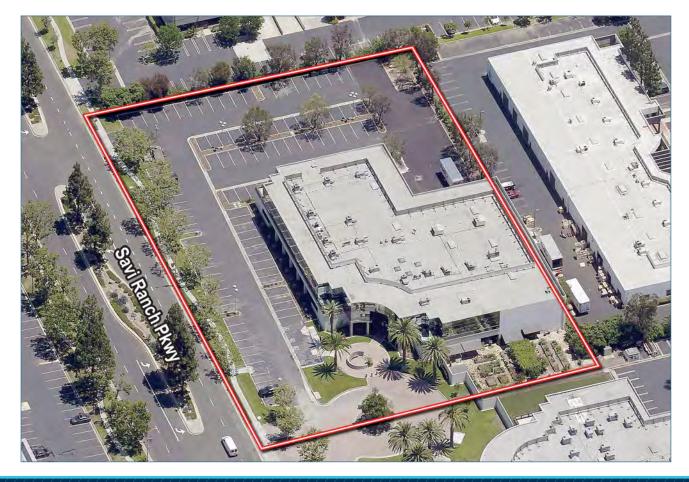

FOR LEASE | ±41,455 SF





#### **PROPERTY DETAILS**

- ± 41,455 SF Corporate Headquarters
  Flex/R&D Building
- ±23,772 SF of 2-Story Office Space
- ±17,683 SF of Warehouse Space
- 24' Warehouse Clear Height
- 1,200 Amps of Power
- 2 Ground Level Loading Doors
- ±3.5:1,000 Parking Ratio

- Fire Sprinklers
- Located within Savi Ranch Yorba Linda's
  Major Job Center and Retail Destination
- Walking Distance to Amenities
- Irreplaceable Location in Yorba Linda with excellent access to the Riverside (91)
   Freeway and the (241) Toll Road







## **FLOOR PLANS**



## **FLOOR PLANS**



**2ND FLOOR** 

# **AERIAL**



#### **SITE PLAN**

#### SAVI RANCH PKWY



ADAM HILL SENIOR VICE PRESIDENT 714.935.2311

AHill@voitco.com Lic. #01970562

MITCH ZEHNER

EXECUTIVE VICE PRESIDENT

714.935.2307 MZehner@voitco.com Lic. #00882464

MICHAEL ZEHNER SENIOR VICE PRESIDENT 714.935.2328

McZehner@voitco.com Lic. #01917963





2020 Main Street | Suite 100 Irvine, California 92614 949.851.5100 | www.VoitCo.com

The information contained herein has been obtained from sources we deem reliable. While we have no reason to doubt its accuracy, we do not guarantee it. Licensed as Real Estate Salespersons by the DRE. ©2025 Voit Real Estate Services, Inc. All Rights Reserved. License #01991785.