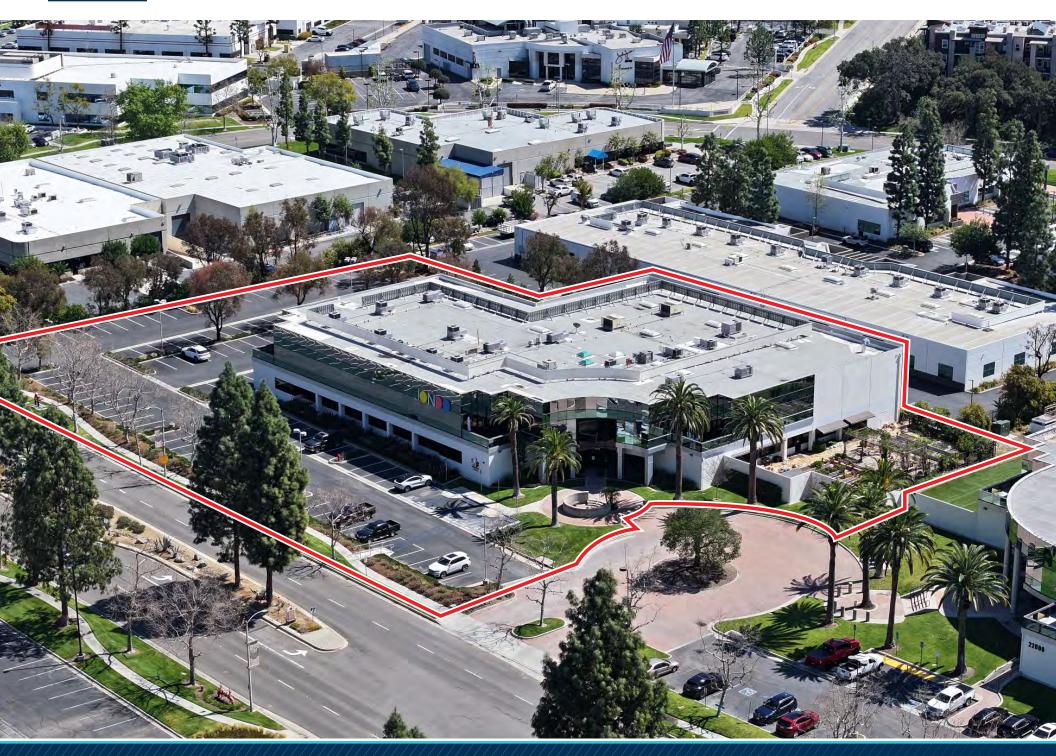

FOR LEASE | ±41,455 SF





#### **PROPERTY DETAILS**

- ± 41,455 SF Corporate Headquarters
  Flex/R&D Building
- ±23,772 SF of 2-Story Office Space
- ±17,683 SF of Warehouse Space
- 24' Warehouse Clear Height
- 1,200 Amps of Power
- 2 Ground Level Loading Doors
- ±3.5:1,000 Parking Ratio

- Fire Sprinklers
- Located within Savi Ranch Yorba Linda's
  Major Job Center and Retail Destination
- Walking Distance to Amenities
- Irreplaceable Location in Yorba Linda with excellent access to the Riverside (91)
   Freeway and the (241) Toll Road







## **FLOOR PLANS**



## **FLOOR PLANS**



**2ND FLOOR** 

# **AERIAL**



#### **SITE PLAN**

#### SAVI RANCH PKWY



ADAM HILL SENIOR VICE PRESIDENT 714.935.2311

AHill@voitco.com Lic. #01970562

MITCH ZEHNER

EXECUTIVE VICE PRESIDENT

714.935.2307 MZehner@voitco.com Lic. #00882464

MICHAEL ZEHNER SENIOR VICE PRESIDENT 714.935.2328

McZehner@voitco.com Lic. #01917963





2020 Main Street | Suite 100 Irvine, California 92614 949.851.5100 | www.VoitCo.com

The information contained herein has been obtained from sources we deem reliable. While we have no reason to doubt its accuracy, we do not guarantee it. Licensed as Real Estate Salespersons by the DRE. ©2025 Voit Real Estate Services, Inc. All Rights Reserved. License #01991785.