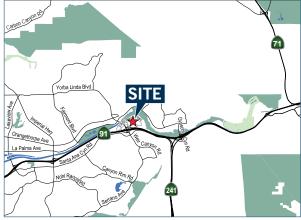

# **AERIAL**

- Fire Sprinklers
- Located within Savi Ranch Yorba Linda's
  Major Job Center and Retail Destination
- Walking Distance to Amenities
- Irreplaceable Location in Yorba Linda with excellent access to the Riverside (91)
   Freeway and the (241) Toll Road