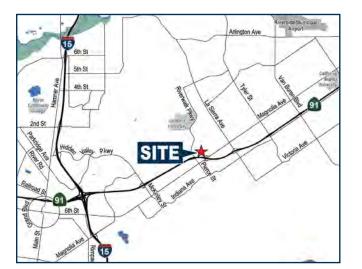

# **PROPERTY DETAILS & SITE PLAN**

- Freestanding Industrial Building
- ± 1,020 SF of Office Space
- 1 Grade Level Loading Door
- 16' Minimum Warehouse Clearance
- 400 Amps of Power
- Secured Fenced Yard
- 2.5:1 Parking Ratio
- Located within Turner Riverwalk
- Excellent Proximity to Ontario 15 and Riverside 91 Freeways