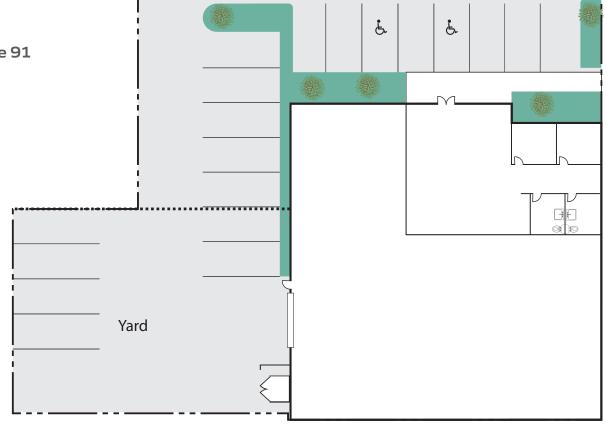

# **PROPERTY DETAILS & SITE PLAN**

- Freestanding Industrial Building
- ± 1,020 SF of Office Space
- 1 Grade Level Loading Door
- 16' Minimum Warehouse Clearance
- 400 Amps of Power
- Secured Fenced Yard
- 2.5:1 Parking Ratio
- Located within Turner Riverwalk
- Excellent Proximity to Ontario 15 and Riverside 91 Freeways