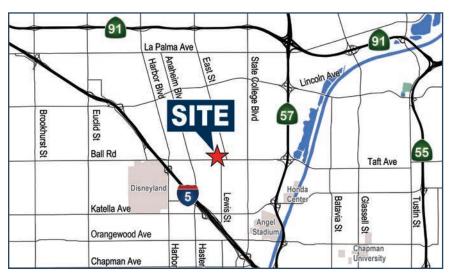

### **REGIONAL MAP**

Voit Real Estate Services is excited to offer a unique opportunity for a prime industrial space totalling 139,535 square feet located at 701 E. Ball Rd in Anaheim, CA. The property is strategically located in Anaheim and is easily accessed by 4 major Orange County freeways; Santa Ana (5), Orange (57), Garden Grove (22) and the Riverside (91). Positioned within the Stadium Marketplace, this 139,535 square foot development is in a sought-after infill Southern California location. With its close proximity to The Platinum Triangle, this space is ideal for businesses looking to expand or establish a presence in an industrial hub with close proximity to high value rooftops.

#### UNSURPASSED LOCATION IN NORTH ORANGE COUNTY

- New state of the art building
- Close proximity to the 5, 57 and 91 Freeways, "Tile Mile", and Platinum Triangle.
- Short Distance to the Anaheim Stadium, the Honda Center, Anaheim Regional Transportation Intermodal Center "ARTIC", the OC Vibe, and Disneyland
- Population of over 4 Million people within a 30 minute drive time