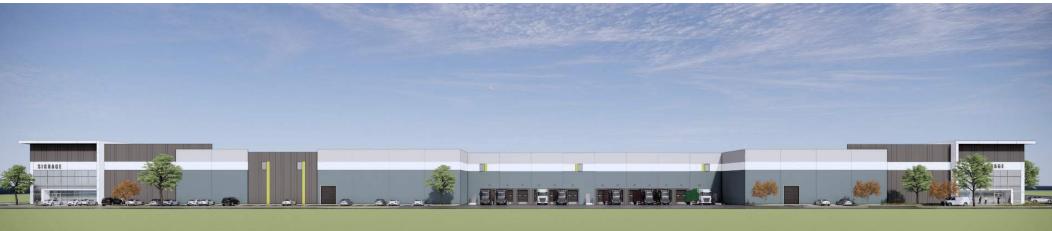

# **RENDERINGS**

#### PROPERTY DETAILS

| Building Size:  | ±139,535 Square Feet, Class "A" |
|-----------------|---------------------------------|
| Land Area:      | 6.97 Acres                      |
| Office Space:   | ±13,289 Square Feet, 2-Story    |
| Dock Doors:     | 13 Dock High Loading Doors      |
| Grade Doors:    | 2 Grade Level Loading Doors     |
| Clear Height:   | 32'                             |
| Auto Parking:   | 148 Stalls                      |
| Trailer Stalls: | 4 Stalls                        |
| Column Spacing: | ±70' x 52'                      |
| Fire System:    | ESFR Sprinkler System           |
| Site Access:    | Drive Around Building           |
| Power:          | 4,000 Amps Available (verify)   |
| Lighting:       | LED                             |