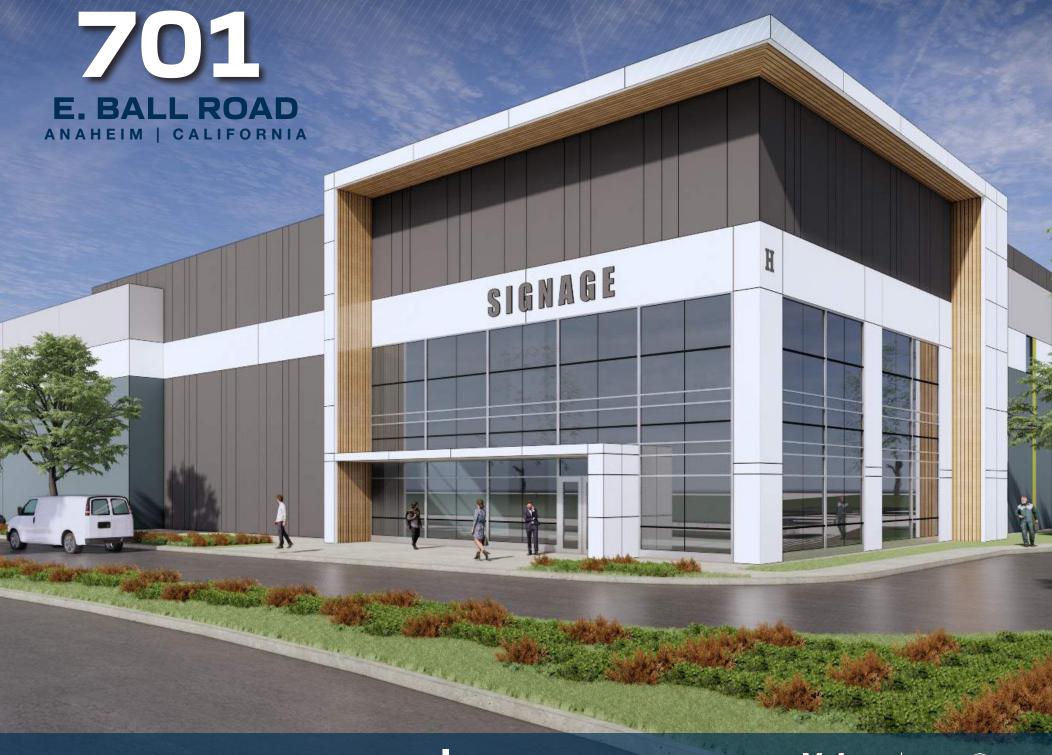

# **RENDERINGS**

Voit Real Estate Services is excited to offer a unique opportunity for a prime industrial space totalling 139,535 square feet located at 701 E. Ball Rd in Anaheim, CA. The property is strategically located in Anaheim and is easily accessed by 4 major Orange County freeways; Santa Ana (5), Orange (57), Garden Grove (22) and the Riverside (91). Positioned within the Stadium Marketplace, this 139,535 square foot development is in a sought-after infill Southern California location. With its close proximity to The Platinum Triangle, this space is ideal for businesses looking to expand or establish a presence in an industrial hub with close proximity to high value rooftops.