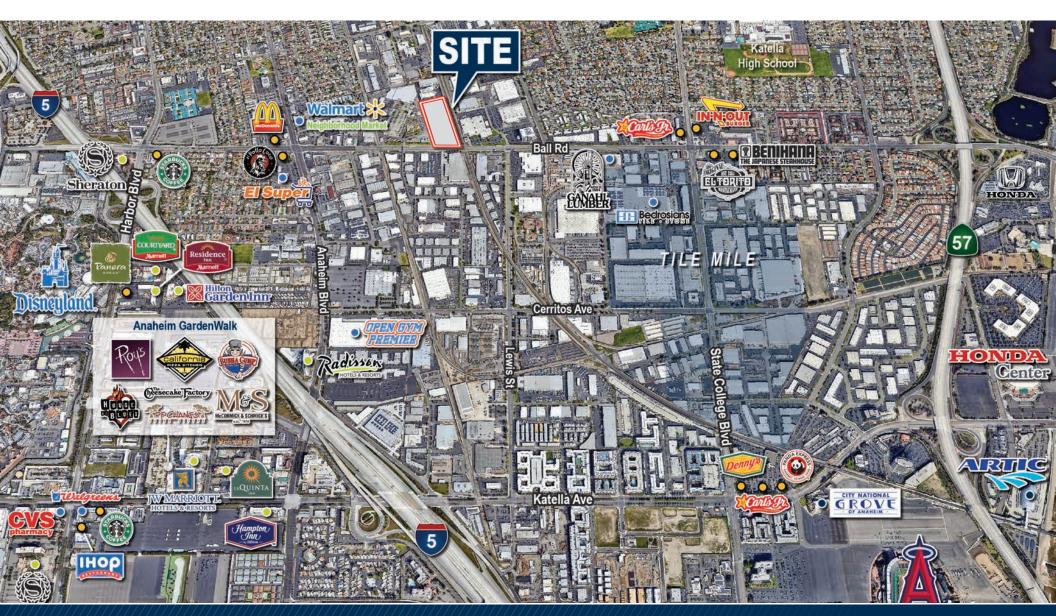

### **AMENITIES AERIAL**

#### UNSURPASSED LOCATION IN NORTH ORANGE COUNTY

- New state of the art building
- Close proximity to the 5, 57 and 91 Freeways, "Tile Mile", and Platinum Triangle.
- Short Distance to the Anaheim Stadium, the Honda Center, Anaheim Regional Transportation Intermodal Center "ARTIC", the OC Vibe, and Disneyland
- Population of over 4 Million people within a 30 minute drive time