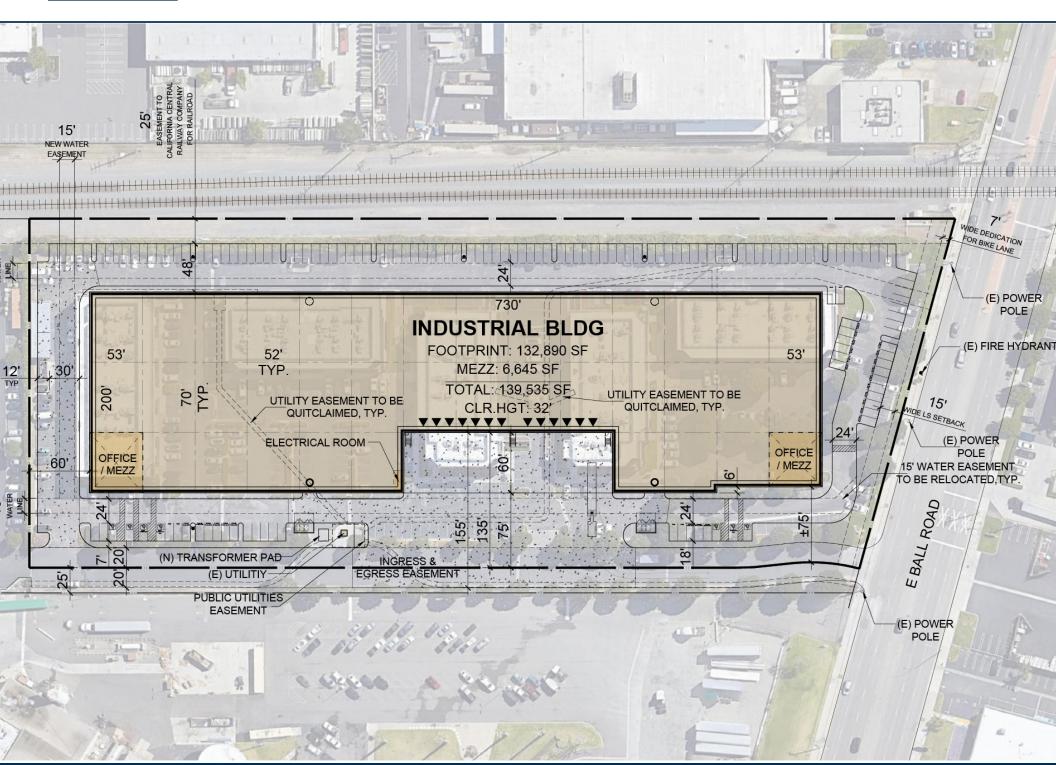

### **SITE PLAN**

#### PROPERTY DETAILS

| Building Size:  | ±139,535 Square Feet, Class "A" |
|-----------------|---------------------------------|
| Land Area:      | 6.97 Acres                      |
| Office Space:   | ±13,289 Square Feet, 2-Story    |
| Dock Doors:     | 13 Dock High Loading Doors      |
| Grade Doors:    | 2 Grade Level Loading Doors     |
| Clear Height:   | 32'                             |
| Auto Parking:   | 148 Stalls                      |
| Trailer Stalls: | 4 Stalls                        |
| Column Spacing: | ±70' x 52'                      |
| Fire System:    | ESFR Sprinkler System           |
| Site Access:    | Drive Around Building           |
| Power:          | 4,000 Amps Available (verify)   |
| Lighting:       | LED                             |