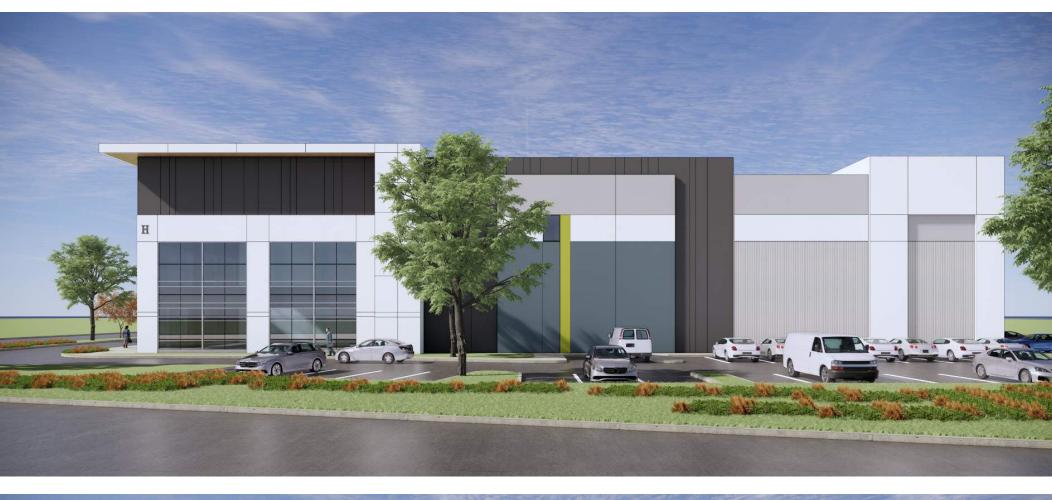

# **RENDERINGS**

Voit Real Estate Services is excited to offer a unique opportunity for a prime industrial space totalling 139,535 square feet located at 701 E. Ball Rd in Anaheim, CA. The property is strategically located in Anaheim and is easily accessed by 4 major Orange County freeways; Santa Ana (5), Orange (57), Garden Grove (22) and the Riverside (91). Positioned within the Stadium Marketplace, this 139,535 square foot development is in a sought-after infill Southern California location. With its close proximity to The Platinum Triangle, this space is ideal for businesses looking to expand or establish a presence in an industrial hub with close proximity to high value rooftops.