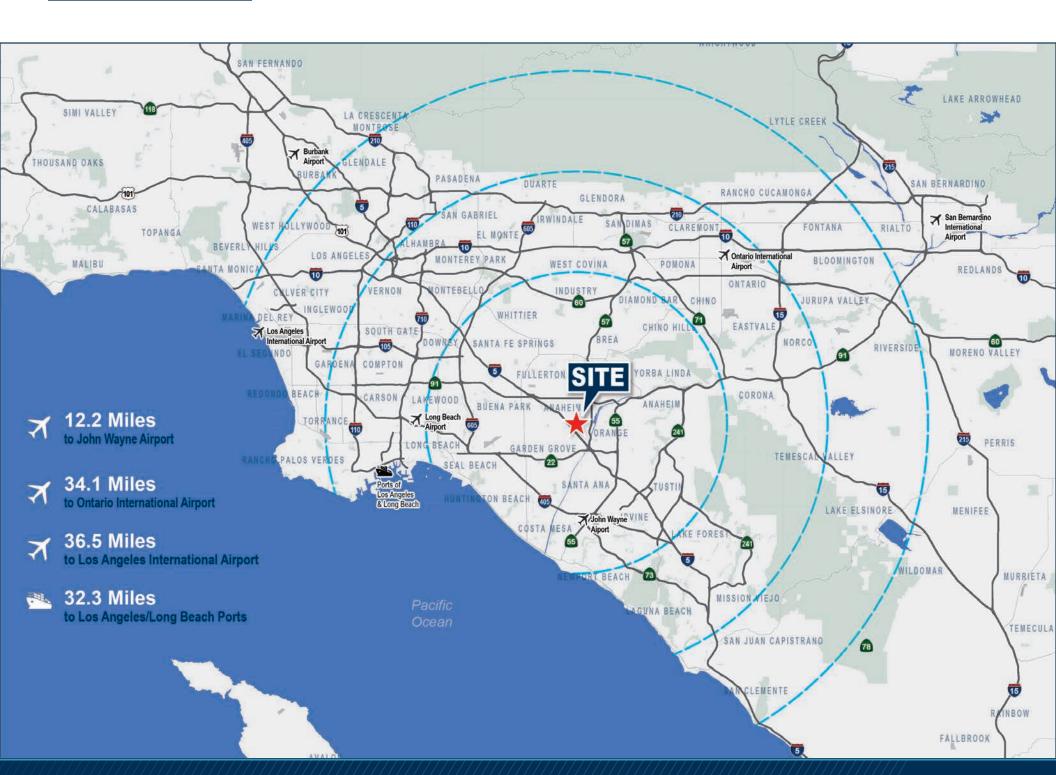

### **REGIONAL MAP**

Voit Real Estate Services is excited to offer a unique opportunity for a prime industrial space totalling 139,535 square feet located at 701 E. Ball Rd in Anaheim, CA. The property is strategically located in Anaheim and is easily accessed by 4 major Orange County freeways; Santa Ana (5), Orange (57), Garden Grove (22) and the Riverside (91). Positioned within the Stadium Marketplace, this 139,535 square foot development is in a sought-after infill Southern California location. With its close proximity to The Platinum Triangle, this space is ideal for businesses looking to expand or establish a presence in an industrial hub with close proximity to high value rooftops.