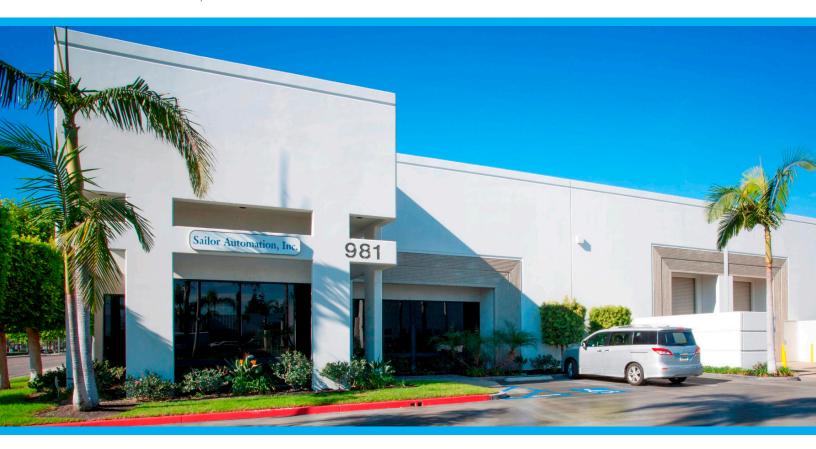

# FOR LEASE | ±5,000 SF 981 VIA RODEO, PLACENTIA

### PROPERTY FEATURES

- High Image Business Park
- ± 1,500 Square Feet of Office Space
- 20' Warehouse Clearance
- Free Span Warehouse No Support Posts
- 1 Ground Level Loading Door
- 2:1 Parking Ratio
- 400 AMPS 120/208 Volt
- Desirable Anaheim Canyon Corridor
- Immediate Access to Riverside, Orange & Costa Mesa Freeways