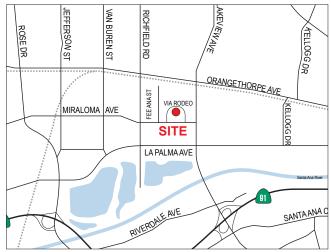

### PROPERTY FEATURES

- High Image Business Park
- ± 1,500 Square Feet of Office Space
- 20' Warehouse Clearance
- Free Span Warehouse No Support Posts
- 1 Ground Level Loading Door
- 2:1 Parking Ratio
- 400 AMPS 120/208 Volt
- Desirable Anaheim Canyon Corridor
- Immediate Access to Riverside, Orange & Costa Mesa Freeways