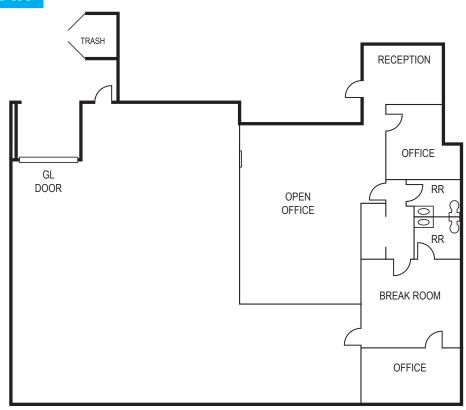

# FOR LEASE | ±5,000 SF 981 VIA RODEO, PLACENTIA



### PROPERTY FEATURES

- High Image Business Park
- ± 1,500 Square Feet of Office Space
- 20' Warehouse Clearance
- Free Span Warehouse No Support Posts
- 1 Ground Level Loading Door
- 2:1 Parking Ratio
- 400 AMPS 120/208 Volt
- Desirable Anaheim Canyon Corridor
- Immediate Access to Riverside, Orange & Costa Mesa Freeways



### **MICHAEL ZEHNER**

SENIOR VICE PRESIDENT 714.935.2328

McZehner@voitco.com

Lic. #01917963



2020 Main Street, Suite 100 | Irvine, California 92614 | (949) 851-5100 | (949) 261-9092 FAX | Lic #01991785 | www.VoitCo.com

# **FOR LEASE** | ±5,000 SF

## 981 VIA RODEO. PLACENTIA

### **FLOOR PLAN**





#### **MICHAEL ZEHNER**

SENIOR VICE PRESIDENT 714.935.2328 McZehner@voitco.com

Lic. #01917963



2020 Main Street, Suite 100 | Irvine, California 92614 | (949) 851-5100 | (949) 261-9092 FAX | Lic #01991785 | www.VoitCo.com