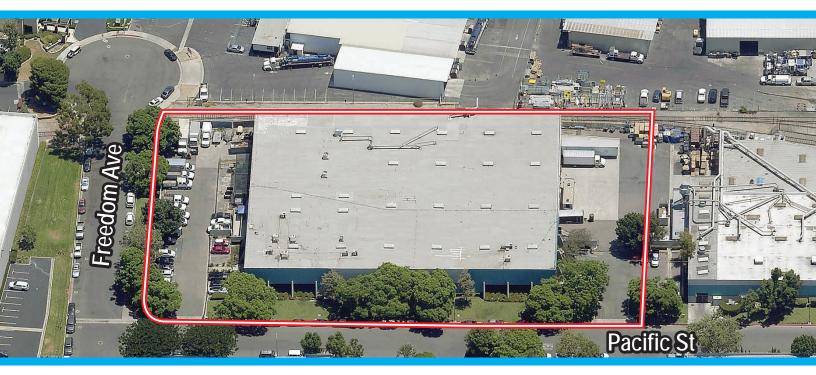

# **FOR LEASE** | ±54,000 SF ON ± 2.58 ACRES

2341 N. PACIFIC STREET, ORANGE, CA

### PROPERTY FEATURES

- ±6,094 SF of Office Space
- 10 Dock High Loading Doors
- 1 GL Loading Door
- 24' Warehouse Clear Height
- 3000 Amps of Power
- Column Spacing 50'x50'
- Fire Sprinklered, 0.45 Sprinkler Calc.
- Two Fenced Yards
- Situated on 2.58 Acre Parcel
- Warehouse Restrooms & Lunch Room
- M2 Zoning
- Excellent Access to Multiple Freeways; Garden Grove (22), Costa Mesa (55), Santa Ana (5), Riverside (91), and Orange (57)