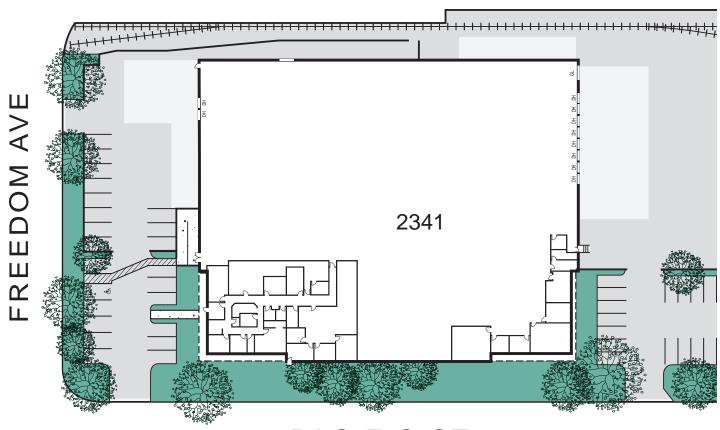

ight
- 3000 Amps of Power
- Column Spacing 50'x50'
- Fire Sprinklered, 0.45 Sprinkler Calc.
- Two Fenced Yards
- Situated on 2.58 Acre Parcel
- Warehouse Restrooms & Lunch Room
- M2 Zoning
- Excellent Access to Multiple Freeways; Garden Grove (22), Costa Mesa (55), Santa Ana (5), Riverside (91), and Orange (57)







## ADAM HILL SENIOR VICE PRESIDENT

714.935.2311 AHill@voitco.com Lic. #01970562

## MITCH ZEHNER EXECUTIVE VICE PRESIDENT

714.935.2307 MZehner@voitco.com Lic. #00882464

## MICHAEL ZEHNER SENIOR VICE PRESIDENT

714.935.2328 MZehner@voitco.com Lic. #01917963

2020 Main Street, Suite 100 | Irvine, California 92614 | (949) 851-5100 | (949) 261-9092 FAX | Lic #01991785 | www.VoitCo.com

# FOR LEASE | ±54,000 SF ON ±2.58 ACRES

2341 N. PACIFIC STREET, ORANGE, CA

### SITE PLAN









#### ADAM HILL SENIOR VICE PRESIDENT

714.935.2311 AHill@voitco.com Lic. #01970562

## MITCH ZEHNER EXECUTIVE VICE PRESIDENT

714.935.2307 MZehner@voitco.com Lic. #00882464

#### MICHAEL ZEHNER SENIOR VICE PRESIDENT

714.935.2328 MZehner@voitco.com Lic. #01917963

2020 Main Street, Suite 100 | Irvine, California 92614 | (949) 851-5100 | (949) 261-9092 FAX | Lic #01991785 | www.VoitCo.com